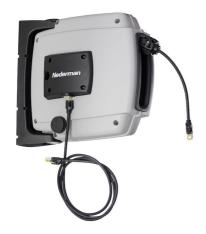

## Data Cable Reel D20

Cable reel with Cat7 Ethernet cable. Durable, safe and with smart design.

A reliable network connection is an essential part of every company's infrastructure. Although a wireless connection is a good complement, for maximum speed, stability and security, a fixed connection is still the best option.

The D20 has been designed to withstand heavy usage in environments such as vehicle workshops, hardware labs, data centers, among others.

- Durable: Made with resistant composite material and high quality components.
- Safe: spring and electronic components properly protected for safe usage and servicing.
- Smart: designed for easy connection of cables.
- Stable: Cat7 ethernet cables gives stability to data transfer.
- Certified: according to Industrial Cable Reel Directive SS-EN 61316.