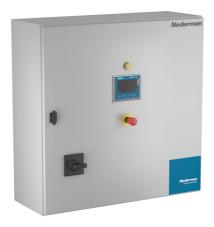

## High Vacuum Control Panel (HVCP)

Takes your high vacuum system to next level.

The High Vacuum Control Panel (HVCP) series optimize your high vacuum system. It controls the vacuum unit and FlexFilter with increased flexibility and visibility by the graphic color Touch Panel. It is prepared for a large number of control and supervision functions.

- Color touch panel
- Emergency stop
- Integrated ASC (Anti Surge Control) for VAC
- Configurable for specific system needs
- IoT Ready or IoT upgradeable

Nombre de producto

High Vacuum Control Panel (HVCP)