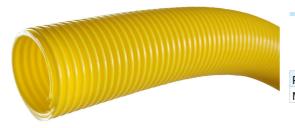

## Suction hose W

| Image | Description               | Diameter (mm) | Length (m) | Model    |
|-------|---------------------------|---------------|------------|----------|
|       | Hose W-50 L=20m           | 50            | 20         | 40161253 |
|       | Hose W-63 L=20m           | 63            | 20         | 40161263 |
|       | Hose W-44 L=20m           | 44            | 20         | 40161283 |
|       | Hose WH-38 L=10m m.spiral |               |            | 40160292 |
|       | Hose WH-51 L=10m m.spiral |               |            | 40160272 |
|       | Hose W-44 L=5m            | 44            | 5          | 40376009 |
|       | Hose W-44 L=10m           | 44            | 10         | 40376010 |
|       | Hose W-51 L=5m            | 51            | 5          | 40376011 |
|       | Hose W-51 L=10m           | 51            | 10         | 40376012 |
|       | Hose W-63 L=10m           | 63            | 10         | 40376014 |