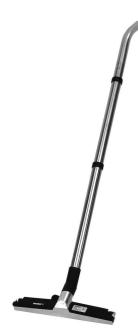

#### Connected to F40 type coupling

The 38 mm cleaning unit is flexible andeasy to handle, and is mainly used forlight cleaning of fine dust.

• Floor nozzle in aluminium with wheels and interchangeable rubber lip/brush.