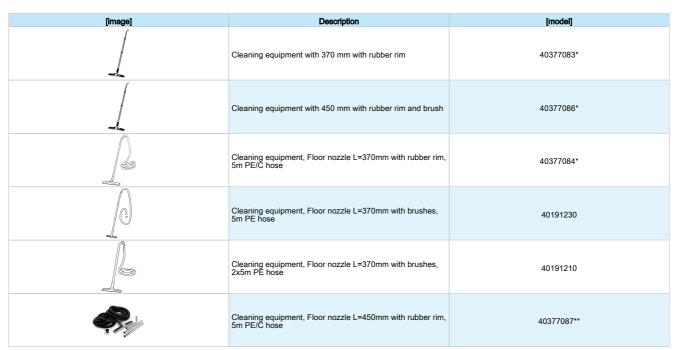

### Floor cleaning system: Ø 38 mm

\*ATEX: Suitable for combustible dust (zone 20,21,22). Ensure earthing to extraction unit. Not to be used in combustible gas atomspheres or extraction of explosive materials.

\*\*ATEX: Suitable for combustible dust with MIE (minimum ignition energy) < 1mJ. Ensure earthing to extraction unit. Not to be used in combustible gas atomspheres or extraction of explosive materials