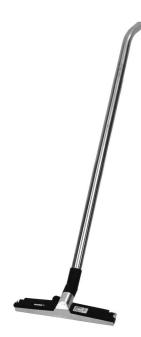

#### Connected to F40 type coupling

The 38 mm cleaning unit is flexible and easy to handle, and is mainly used forlight cleaning of fine dust.

• Floor nozzle in aluminium with wheels and interchangeable rubber lip/brush.