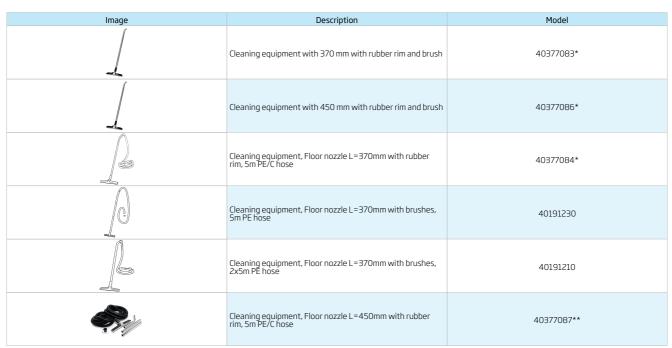

## Floor cleaning system: Ø 38 mm

|      | Accessory                                             | Part No   |
|------|-------------------------------------------------------|-----------|
|      | Adapter for Male Ø40 coupling to female Ø 50 coupling | 40151300  |
|      | Floor nozzle width 370 mm                             | 40377085* |
| 2    | Floor nozzle with 450 mm                              | 40377088* |
|      | Cleaning pipe Ø40                                     | 40376015  |
| ſ    | Elbow pipe Ø40 mm                                     | 40195960  |
| /    | Pipe stright D=40                                     | 40195970  |
|      | Suction pipe ss d38                                   | 43841001  |
|      | Scraping tool d38 I500                                | 43851001  |
| [    | Pipe D=38 aluminium                                   | 40195060  |
| ×    | Nozzle floor CE 300 P L=300 GMW                       | 40195900  |
| ×    | Nozzle floor CE 370 P L=300 GMW                       | 40195910  |
|      | Hose & Add.shelf                                      | 40196370  |
| (AR) | Hose Shelf 60M 150x110                                | 40195451  |