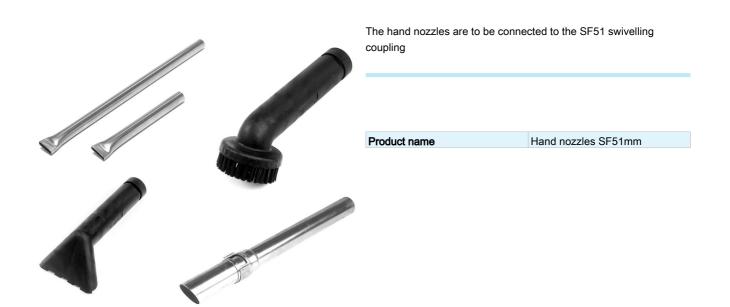

## Hand nozzles SF51mm

## Hand nozzles SF51mm

| [image]  | Description                                              | [model]    |
|----------|----------------------------------------------------------|------------|
|          | Hand nozzle, hard brush Ø90mm, Ø51                       | 43860001*  |
| 6        | Hand nozzle, soft brush Ø90 mm                           | 43860200*  |
|          | Cone nozzle Length 250 mm, Ø51                           | 43862001** |
|          | Toothed nozzle width 130 mm, Ø51                         | 43861001** |
|          | Scraper nozzle, length: 1000 mm Ø51                      | 43851150** |
|          | Scraper nozzle, length: 500 mm Ø51                       | 43851050** |
|          | Bulk nozzle Length 910 mm, Ø51                           | 43850001*  |
|          | Bulk nozzle for floor with handle length 1200 mm, Ø51 mm | 43850150** |
| <b>?</b> | Pipe nozzle (fits Ø 51 vaccum pipe) for pipes Ø 100      | 43863001   |
| 3        | Pipe nozzle (fits Ø 51 vaccum pipe) for pipes Ø 200      | 43863100   |
|          | Steel swarf nozzle, Ø50 mm, Silenced inlet               | 40150030** |
|          | Hand suction tool d51 flat                               | 43862004   |