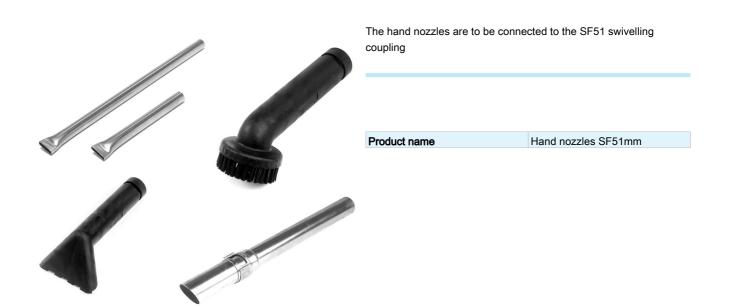

## Hand nozzles SF51mm

## Hand nozzles SF51mm

| [image]  | Description                                              | [model]    |
|----------|----------------------------------------------------------|------------|
|          | Hand nozzle, hard brush Ø90mm, Ø51                       | 43860001*  |
|          | Hand nozzle, soft brush Ø90 mm                           | 43860200*  |
|          | Cone nozzle Length 250 mm, Ø51                           | 43862001** |
|          | Toothed nozzle width 130 mm, Ø51                         | 43861001** |
|          | Scraper nozzle, length: 1000 mm Ø51                      | 43851150** |
|          | Scraper nozzle, length: 500 mm Ø51                       | 43851050** |
|          | Bulk nozzle Length 910 mm, Ø51                           | 43850001*  |
|          | Bulk nozzle for floor with handle length 1200 mm, Ø51 mm | 43850150** |
| <b>?</b> | Pipe nozzle (fits Ø 51 vaccum pipe) for pipes Ø 100      | 43863001   |
| <b>?</b> | Pipe nozzle (fits Ø 51 vaccum pipe) for pipes Ø 200      | 43863100   |
|          | Steel swarf nozzle, Ø50 mm, Silenced inlet               | 40150030** |
|          | Hand suction tool d51 flat                               | 43862004   |