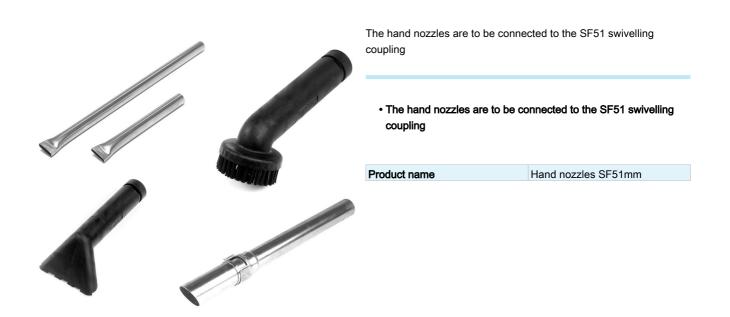

## Hand nozzles SF51mm

## Hand nozzles SF51mm

| [image]  | Description                                         | [model]    |
|----------|-----------------------------------------------------|------------|
|          | Hand nozzle, hard brush Ø90mm, Ø51                  | 43860001*  |
|          | Hand nozzle, soft brush Ø90 mm                      | 43860200*  |
|          | Cone nozzle Length 250 mm, Ø51                      | 43862001** |
|          | Toothed nozzle width 130 mm, Ø51                    | 43861001** |
|          | Scraper nozzle, length: 1000 mm Ø51                 | 43851150** |
|          | Scraper nozzle, length: 500 mm Ø51                  | 43851050** |
|          | Bulk nozzle Length 910 mm                           | 43850001*  |
|          | Bulk nozzle for floor length 1200 mm                | 43850150** |
| <b>?</b> | Pipe nozzle (fits Ø 51 vaccum pipe) for pipes Ø 100 | 43863001   |
| 3        | Pipe nozzle (fits Ø 51 vaccum pipe) for pipes Ø 200 | 43863100   |
|          | Steel swarf nozzle, Ø50 mm, Silenced inlet          | 40150030** |
|          | Hand suction tool d51 flat                          | 43862004   |