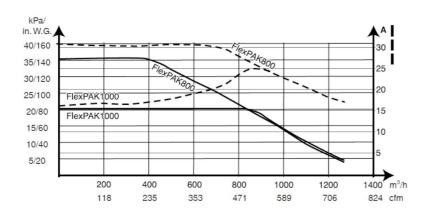

- Easy to install
- Built in PLC functions
- Low operating cost
- Reliable
- Suitable for a wide range of applications

| Product name                  | FlexPAK                                          |
|-------------------------------|--------------------------------------------------|
| Noise level (dB(A))           | 70                                               |
| Protection class              | IP 42                                            |
| Installation                  | [Indoor], [Outdoor]                              |
| Material                      | C2 according to ISO 12944-2                      |
| Suitable for combustible dust | False                                            |
| Filter cleaning method        | Reverse air pulse                                |
| Material recycling (%)        | 93,6                                             |
| Application                   | [granulate], [grit], [fumes],<br>[swarf], [dust] |
| Working pressure (kPa)        | 20-35                                            |
| Dustbin volume (I)            | 70                                               |
| Max Airflow (m3/h)            | 1300                                             |
| Filter Area (m²)              | 6                                                |
| Power Voltage (V)             | 400                                              |
| Frequency (Hz)                | 50/60                                            |
| No of phases                  | 3                                                |
| Filter type                   | [bag]                                            |
| Number of filter elements     | 1                                                |
| Filter material               | Polypropylene                                    |
| Compressed air requirement    | 6-7 bar                                          |
| Max vaccum (kPa)              | 35                                               |
| Inlet                         | 150 mm                                           |
| Weight (kg)                   | 439                                              |
| Power (kW)                    | 18,5                                             |
|                               |                                                  |