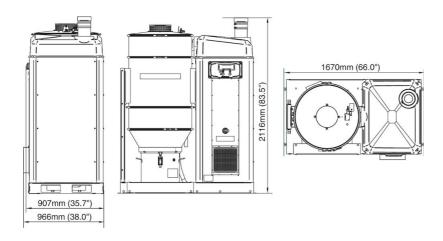

- Easy to install
- Built in PLC functions
- Low operating cost
- Reliable
- Suitable for a wide range of applications

| Product name                  | FlexPAK                                          |
|-------------------------------|--------------------------------------------------|
| Noise level (dB(A))           | 70                                               |
| Protection class              | IP 42                                            |
| Installation                  | [Indoor], [Outdoor]                              |
| Material                      | C2 according to ISO 12944-2                      |
| Suitable for combustible dust | False                                            |
| Filter cleaning method        | Reverse air pulse                                |
| Material recycling (%)        | 93,6                                             |
| Application                   | [granulate], [grit], [fumes],<br>[swarf], [dust] |
| Working pressure (kPa)        | 20-35                                            |
| Dustbin volume (I)            | 70                                               |
| Max Airflow (m3/h)            | 1300                                             |
| Filter Area (m²)              | 6                                                |
| Power Voltage (V)             | 400                                              |
| Frequency (Hz)                | 50/60                                            |
| No of phases                  | 3                                                |
| Filter type                   | [bag]                                            |
| Number of filter elements     | 1                                                |
| Filter material               | Polypropylene                                    |
| Compressed air requirement    | 6-7 bar                                          |
| Max vaccum (kPa)              | 35                                               |
| Inlet                         | 150 mm                                           |
| Weight (kg)                   | 439                                              |
| Power (kW)                    | 18,5                                             |
|                               |                                                  |