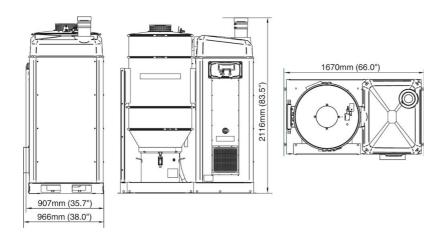

- Easy to install
- Built in PLC functions
- Low operating cost
- Reliable
- Suitable for a wide range of applications

|                                     | EL DAIG                                      |  |
|-------------------------------------|----------------------------------------------|--|
| None do Produto                     | FlexPAK                                      |  |
| Nível de ruído (dB(A))              | 70                                           |  |
| Classe de proteção                  | IP 42                                        |  |
| Instalação                          | Interior, Exterior                           |  |
| Material                            | C2 according to ISO 12944-2                  |  |
| AAdequado para poeiras combustíveis | False                                        |  |
| Método de limpeza do filtro         | Pulso de ar em contra fluxo                  |  |
| Material reciclável (%)             | 93,6                                         |  |
| Application                         | Granulado, Areia, Fumos,<br>Granalha, Poeira |  |
| Pressão de serviço (kPa)            | 20-35                                        |  |
| Volume do balde (I)                 | 70                                           |  |
| Máx. caudal (m3/h)                  | 1300                                         |  |
| Área Filtrante (m²)                 | 6                                            |  |
| Frequência (Hz)                     | 50/60                                        |  |
| N° de fases                         | 3                                            |  |
| Tipo de filtro                      | Filtro de velas                              |  |
| Número de elementos filtrantes      | 1                                            |  |
| Material Filtrante                  | Polypropylene                                |  |
| Compressed air requirement          | 6-7 bar                                      |  |
| Max vaccum (kPa)                    | 35                                           |  |
| Inlet                               | 150 mm                                       |  |
| Peso (kg)                           | 439                                          |  |