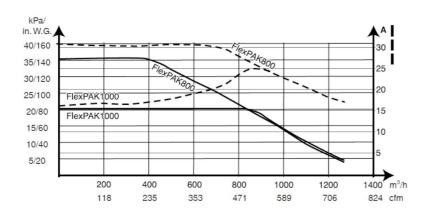

- Easy to install
- Built in PLC functions
- Low operating cost
- Reliable
- Suitable for a wide range of applications

|                                     | EL DAIG                                      |  |
|-------------------------------------|----------------------------------------------|--|
| None do Produto                     | FlexPAK                                      |  |
| Nível de ruído (dB(A))              | 70                                           |  |
| Classe de proteção                  | IP 42                                        |  |
| Instalação                          | Interior, Exterior                           |  |
| Material                            | C2 according to ISO 12944-2                  |  |
| AAdequado para poeiras combustíveis | False                                        |  |
| Método de limpeza do filtro         | Pulso de ar em contra fluxo                  |  |
| Material reciclável (%)             | 93,6                                         |  |
| Application                         | Granulado, Areia, Fumos,<br>Granalha, Poeira |  |
| Pressão de serviço (kPa)            | 20-35                                        |  |
| Volume do balde (I)                 | 70                                           |  |
| Máx. caudal (m3/h)                  | 1300                                         |  |
| Área Filtrante (m²)                 | 6                                            |  |
| Frequência (Hz)                     | 50/60                                        |  |
| N° de fases                         | 3                                            |  |
| Tipo de filtro                      | Filtro de velas                              |  |
| Número de elementos filtrantes      | 1                                            |  |
| Material Filtrante                  | Polypropylene                                |  |
| Compressed air requirement          | 6-7 bar                                      |  |
| Max vaccum (kPa)                    | 35                                           |  |
| Inlet                               | 150 mm                                       |  |
| Peso (kg)                           | 439                                          |  |