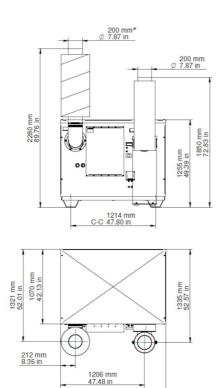

|  |
| Power (Hp)                    | 55                                                                                                                                     |  |
| Note                          | Motor type - IE3                                                                                                                       |  |





## **RBUFC**

| [image] | Description      | [model]   |
|---------|------------------|-----------|
|         | RBU 2600 FC 400V | 40105600* |

<sup>\*</sup>Motor type - IE3



## **RBU FC**

| [accessory] |                           | [partno] |
|-------------|---------------------------|----------|
| Ве          | rend spiro BU 200mm 90dgr | 40132540 |
| Si          | ilencer LT200             | 40139100 |



## **RBU FC**





1510 mm 59.45 in

\*) spiro