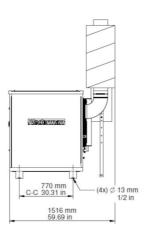

| 55                                                                                                                                     |  |
| Note                          | Motor type - IE3                                                                                                                       |  |





## **RBUFC**

| [image] | Description      | [model]   |
|---------|------------------|-----------|
|         | RBU 2600 FC 400V | 40105600* |

<sup>\*</sup>Motor type - IE3



## **RBU FC**

| [accessory] |                           | [partno] |
|-------------|---------------------------|----------|
| Ве          | rend spiro BU 200mm 90dgr | 40132540 |
| Si          | ilencer LT200             | 40139100 |



## **RBU FC**





1510 mm 59.45 in

\*) spiro