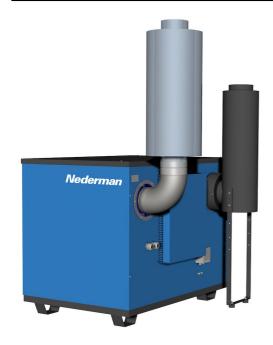

## **RBUFC**

Frequency controlled RBU FC when extra suction is needed when larger and heavier pieces need to be taken care of or need to be transported through long pipelines.

Nederman RBU FC units work uninterruptedly with strong suction and a maintained efficiency. This is the perfect vacuum source in larger systems where powerful vacuum is required to balance for large pressure drop in long pipes or hoses. The frequency controlled RBU FC regulates the speed of the motor depending on the vacuum demand leading to lower power consumption and increased capacity. Also in installations where extra extraction power is needed, e g transport heavy materials. As standard supplied with vacuum and discharge silencers, universal valve including vacuum regulator, safety valve and back flush valve.

Applications: cleaning, swarf removal, grinding, sanding, welding.

- Powerful units when extra vacuum is needed.
- Minimized power consumption.
- Low noise level.

| Product name                  | RBU FC                                                                                                                                 |  |
|-------------------------------|----------------------------------------------------------------------------------------------------------------------------------------|--|
| Noise level (dB(A))           | 70                                                                                                                                     |  |
| Installation                  | [Indoor], [Outdoor]                                                                                                                    |  |
| Material recycling (% weight) | 95-97                                                                                                                                  |  |
| Capacity (max airflow cfm)    | 2600 m³/h @ -20 kPa                                                                                                                    |  |
| Further technical data        | Compressed air - Clean dry, ISO 8573-1 class 1. Required air pressure = 6 - 10 bar. Max air consumption intermittent = 70 N-Litres/min |  |
| Power Voltage (V)             | 400                                                                                                                                    |  |
| Frequency (Hz)                | 20-60 Hz                                                                                                                               |  |
| No of phases                  | 3                                                                                                                                      |  |
| Control Voltage (V)           | 24 V DC +/-10%                                                                                                                         |  |
| Noise level (dB(A))           |                                                                                                                                        |  |
| Capacity (max airflow m3/h)   | 3200                                                                                                                                   |  |
| Max vakuum (in. wg)           | 40                                                                                                                                     |  |
| Weight (lbs)                  | 1326                                                                                                                                   |  |
| Power (Hp)                    | 55                                                                                                                                     |  |
| Note                          | Motor type - IE3                                                                                                                       |  |

## **RBUFC**

| [image] | Description      | [model]   |
|---------|------------------|-----------|
|         | RBU 2600 FC 400V | 40105600* |

<sup>\*</sup>Motor type - IE3