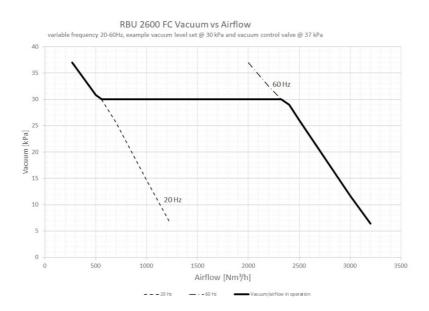

## **RBUFC**

Frequency controlled RBU FC when extra suction is needed when larger and heavier pieces need to be taken care of or need to be transported through long pipelines.

Nederman RBU FC units work uninterruptedly with strong suction and a maintained efficiency. This is the perfect vacuum source in larger systems where powerful vacuum is required to balance for large pressure drop in long pipes or hoses. The frequency controlled RBU FC regulates the speed of the motor depending on the vacuum demand leading to lower power consumption and increased capacity. Also in installations where extra extraction power is needed, e g transport heavy materials. As standard supplied with vacuum and discharge silencers, universal valve including vacuum regulator, safety valve and back flush valve.

Applications: cleaning, swarf removal, grinding, sanding, welding.

- Powerful units when extra vacuum is needed.
- Minimized power consumption.
- Low noise level.

| Product name                  | RBU FC                                                                                                                                 |  |
|-------------------------------|----------------------------------------------------------------------------------------------------------------------------------------|--|
| Noise level (dB(A))           | 70                                                                                                                                     |  |
| Installation                  | [Indoor], [Outdoor]                                                                                                                    |  |
| Material recycling (% weight) | 95-97                                                                                                                                  |  |
| Capacity (max airflow cfm)    | 2600 m³/h @ -20 kPa                                                                                                                    |  |
| Further technical data        | Compressed air - Clean dry, ISO 8573-1 class 1. Required air pressure = 6 - 10 bar. Max air consumption intermittent = 70 N-Litres/min |  |
| Power Voltage (V)             | 400                                                                                                                                    |  |
| Frequency (Hz)                | 20-60 Hz                                                                                                                               |  |
| No of phases                  | 3                                                                                                                                      |  |
| Control Voltage (V)           | 24 V DC +/-10%                                                                                                                         |  |
| Noise level (dB(A))           |                                                                                                                                        |  |
| Capacity (max airflow m3/h)   | 3200                                                                                                                                   |  |
| Max vakuum (in. wg)           | 40                                                                                                                                     |  |
| Weight (lbs)                  | 1326                                                                                                                                   |  |
| Power (Hp)                    | 55                                                                                                                                     |  |
| Note                          | Motor type - IE3                                                                                                                       |  |