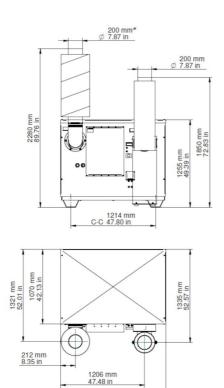

|
| Aclaraciones a la ficha técnica | Motor type - IE3                                                                                                                                      |





## **RBU FC**

| lmagen | Nombre para ficha de datos | Moldelo   |
|--------|----------------------------|-----------|
|        | RBU 2600 FC 400V           | 40105600* |

<sup>\*</sup>Motor type - IE3



## **RBU FC**

| Accesorio |                               | Referencia |
|-----------|-------------------------------|------------|
|           | Curva helicoidal BU 200mm 90° | 40132540   |
|           | Silenciador LT200             | 40139100   |



## **RBU FC**





1510 mm 59.45 in

\*) spiro