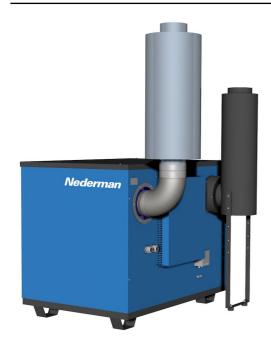

## **RBUFC**

Frequency controlled RBU FC when extra suction is needed when larger and heavier pieces need to be taken care of or need to be transported through long pipelines.

Nederman RBU FC units work uninterruptedly with strong suction and a maintained efficiency. This is the perfect vacuum source in larger systems where powerful vacuum is required to balance for large pressure drop in long pipes or hoses. The frequency controlled RBU FC regulates the speed of the motor depending on the vacuum demand leading to lower power consumption and increased capacity. Also in installations where extra extraction power is needed, e g transport heavy materials. As standard supplied with vacuum and discharge silencers, universal valve including vacuum regulator, safety valve and back flush valve.

## **RBU FC**

| lmagen | Nombre para ficha de datos | Moldelo   |
|--------|----------------------------|-----------|
|        | RBU 2600 FC 400V           | 40105600* |

<sup>\*</sup>Motor type - IE3