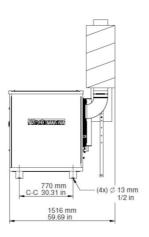

|
| Aclaraciones a la ficha técnica | Motor type - IE3                                                                                                                                      |





## **RBU FC**

| lmagen | Nombre para ficha de datos | Moldelo   |
|--------|----------------------------|-----------|
|        | RBU 2600 FC 400V           | 40105600* |

<sup>\*</sup>Motor type - IE3



## **RBU FC**

| Accesorio |                               | Referencia |
|-----------|-------------------------------|------------|
|           | Curva helicoidal BU 200mm 90° | 40132540   |
|           | Silenciador LT200             | 40139100   |



## **RBU FC**





1510 mm 59.45 in

\*) spiro