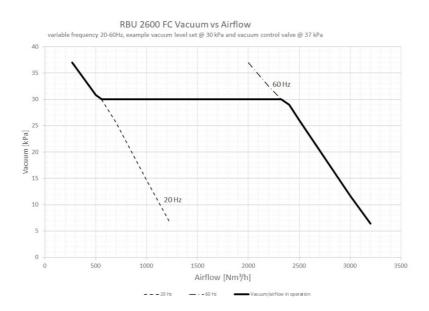

Applications: cleaning, swarf removal, grinding, sanding, welding.

- Powerful units when extra vacuum is needed.
- Minimized power consumption.
- Low noise level.

| Nombre de producto              | RBU FC                                                                                                                                                |
|---------------------------------|-------------------------------------------------------------------------------------------------------------------------------------------------------|
| Nivel sonoro                    | 70                                                                                                                                                    |
| Instalación                     | Interior, Exterior                                                                                                                                    |
| Material reciclado (%)          | 95-97                                                                                                                                                 |
| Capacidad (Máx. caudal m3/h)    | 2600 m³/h @ -20 kPa                                                                                                                                   |
| Further technical data          | Compressed air - Clean dry, ISO<br>8573-1 class 1.<br>Required air pressure = 6 - 10<br>bar.<br>Max air consumption<br>intermittent = 70 N-Litres/min |
| Voltaje (V)                     | 400                                                                                                                                                   |
| Frecuencia (Hz)                 | 20-60 Hz                                                                                                                                              |
| Fases                           | 3                                                                                                                                                     |
| Voltaje de control (V)          | 24 V DC +/-10%                                                                                                                                        |
| Noise level (dB(A))             |                                                                                                                                                       |
| Capacity (max airflow m3/h)     | 3200                                                                                                                                                  |
| Max vaccum (kPa)                | 40                                                                                                                                                    |
| Peso (kg)                       | 1326                                                                                                                                                  |
| Potencia (kW)                   | 55                                                                                                                                                    |
| Aclaraciones a la ficha técnica | Motor type - IE3                                                                                                                                      |