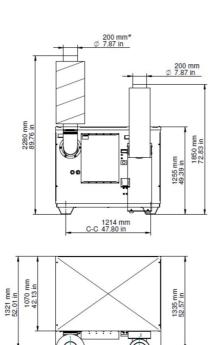

|
| Note                        | Motor type - IE3.<br>Frequency controller not<br>included.                                                                                            |





## **RBU FC**

| [image] | Nom de la fiche technique | [model]   |
|---------|---------------------------|-----------|
|         | RBU 2600 FC 400V          | 40105600* |

<sup>\*</sup>Motor type - IE3.

Frequency controller not included.



## **RBU FC**

| [accessory] |                             | [partno] |
|-------------|-----------------------------|----------|
|             | Coude spiro BU 200mm 90 dgr | 40132540 |
|             | Silencieux LT200            | 40139100 |



## **RBU FC**





1510 mm 59.45 in

\*) spiro