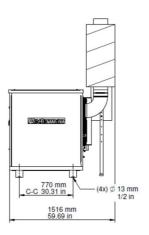

|
| Note                        | Motor type - IE3.<br>Frequency controller not<br>included.                                                                                            |





## **RBU FC**

| [image] | Nom de la fiche technique | [model]   |
|---------|---------------------------|-----------|
|         | RBU 2600 FC 400V          | 40105600* |

<sup>\*</sup>Motor type - IE3.

Frequency controller not included.



## **RBU FC**

| [accessory] |                             | [partno] |
|-------------|-----------------------------|----------|
|             | Coude spiro BU 200mm 90 dgr | 40132540 |
|             | Silencieux LT200            | 40139100 |



## **RBU FC**





1510 mm 59.45 in

\*) spiro