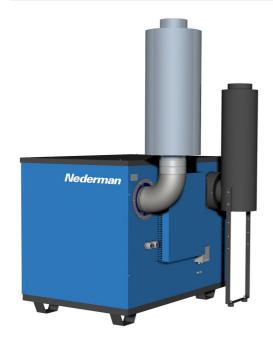

## **RBUFC**

Frequency controlled RBU FC when extra suction is needed when larger and heavier pieces need to be taken care of or need to be transported through long pipelines.

Nederman RBU FC units work uninterruptedly with strong suction and a maintained efficiency. This is the perfect vacuum source in larger systems where powerful vacuum is required to balance for large pressure drop in long pipes or hoses. The frequency controlled RBU FC regulates the speed of the motor depending on the vacuum demand leading to lower power consumption and increased capacity. Also in installations where extra extraction power is needed, e g transport heavy materials. As standard supplied with vacuum and discharge silencers, universal valve including vacuum regulator, safety valve and back flush valve.

## **RBU FC**

| [image] | Nom de la fiche technique | [model]   |
|---------|---------------------------|-----------|
|         | RBU 2600 FC 400V          | 40105600* |

<sup>\*</sup>Motor type - IE3.

Frequency controller not included.