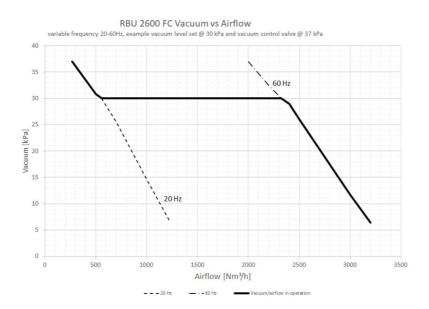

## **RBUFC**

Frequency controlled RBU FC when extra suction is needed when larger and heavier pieces need to be taken care of or need to be transported through long pipelines.

Nederman RBU FC units work uninterruptedly with strong suction and a maintained efficiency. This is the perfect vacuum source in larger systems where powerful vacuum is required to balance for large pressure drop in long pipes or hoses. The frequency controlled RBU FC regulates the speed of the motor depending on the vacuum demand leading to lower power consumption and increased capacity. Also in installations where extra extraction power is needed, e g transport heavy materials. As standard supplied with vacuum and discharge silencers, universal valve including vacuum regulator, safety valve and back flush valve.

Applications: cleaning, swarf removal, grinding, sanding, welding.

- Powerful units when extra vacuum is needed.
- Minimized power consumption.
- Low noise level.

| Nom du produit              | RBU FC                                                                                                                                                |
|-----------------------------|-------------------------------------------------------------------------------------------------------------------------------------------------------|
| Niveau sonore (dB(A))       | 70                                                                                                                                                    |
| Installation                | Intérieur, Extérieur                                                                                                                                  |
| Matériel recyclé (%)        | 95-97                                                                                                                                                 |
| Capacité (débit max m3/h)   | 2600 m³/h at 20kPA                                                                                                                                    |
| Further technical data      | Compressed air - Clean dry, ISO<br>8573-1 class 1.<br>Required air pressure = 6 - 10<br>bar.<br>Max air consumption<br>intermittent = 70 N-Litres/min |
| Tension (V)                 | 400                                                                                                                                                   |
| Fréquence (Hz)              | 20-60 Hz                                                                                                                                              |
| Nombre de phases            | 3                                                                                                                                                     |
| Tension de commande (V)     | 24 V DC +/-10%                                                                                                                                        |
| Volume sonore (dB(A))       |                                                                                                                                                       |
| Capacity (max airflow m3/h) |                                                                                                                                                       |
| Max vaccum (kPa)            | 40                                                                                                                                                    |
| Poids (kg)                  | 1326                                                                                                                                                  |
| Puissance (kW)              | 55                                                                                                                                                    |
| Note                        | Motor type - IE3.<br>Frequency controller not<br>included.                                                                                            |