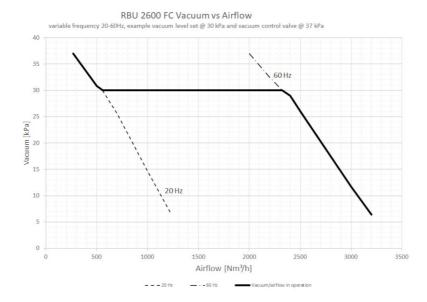

Applications: cleaning, swarf removal, grinding, sanding, welding.

- Powerful units when extra vacuum is needed.
- Minimized power consumption.
- Low noise level.

| Medya                               | RBU FC                                                                                                                                                |  |
|-------------------------------------|-------------------------------------------------------------------------------------------------------------------------------------------------------|--|
| Ses Düzeyi(dB(A))                   | 70                                                                                                                                                    |  |
| Kurulum                             | [Indoor], [Outdoor]                                                                                                                                   |  |
| Materyal Geridönüşüm (%)            | 95-97                                                                                                                                                 |  |
| Kapasite(maks. Hava debisi<br>m3/h) | 2600 m³/h @ -20 kPa                                                                                                                                   |  |
| Further technical data              | Compressed air - Clean dry, ISO<br>8573-1 class 1.<br>Required air pressure = 6 - 10<br>bar.<br>Max air consumption<br>intermittent = 70 N-Litres/min |  |
| Güç Volt (V)                        | 400                                                                                                                                                   |  |
| Frekans(Hz)                         | 20-60 Hz                                                                                                                                              |  |
| Faz adedi                           | З                                                                                                                                                     |  |
| Voltaj Kontrol (V)                  | 24 V DC +/-10%                                                                                                                                        |  |
| Noise level (dB(A))                 |                                                                                                                                                       |  |
| Capacity (max airflow m3/h)         | 3200                                                                                                                                                  |  |
| Max vaccum (kPa)                    | 40                                                                                                                                                    |  |
| Ağırlık (kg)                        | 1326                                                                                                                                                  |  |
| Güç (kW)                            | 55                                                                                                                                                    |  |
| Teknik bilgi onayı                  | Motor type - IE3                                                                                                                                      |  |