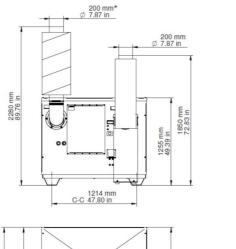

|  |
| Güç (kW)                            | 55                                                                                                                                                    |  |
| Teknik bilgi onayı                  | Motor type - IE3                                                                                                                                      |  |

CE



#### **RBUFC**



\*Motor type - IE3



#### RBU FC

| [accessory]                 | [partno] |
|-----------------------------|----------|
| Dirsek spiro BU 200mm 90dgr | 40132540 |
| Susturucu LT200             | 40139100 |

# Nederman

### RBU FC