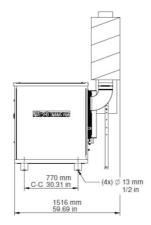

|  |
| Güç (kW)                            | 55                                                                                                                                                    |  |
| Teknik bilgi onayı                  | Motor type - IE3                                                                                                                                      |  |

CE



#### **RBUFC**



\*Motor type - IE3



#### RBU FC

| [accessory]                 | [partno] |
|-----------------------------|----------|
| Dirsek spiro BU 200mm 90dgr | 40132540 |
| Susturucu LT200             | 40139100 |

# Nederman

### RBU FC