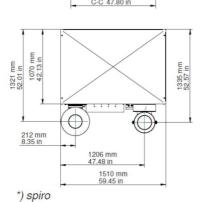

|  |
| Güç (kW)                            | 55                                                                                                                                                    |  |
| Teknik bilgi onayı                  | Motor type - IE3                                                                                                                                      |  |

CE



#### **RBUFC**



\*Motor type - IE3



#### RBU FC

| [accessory]                 | [partno] |
|-----------------------------|----------|
| Dirsek spiro BU 200mm 90dgr | 40132540 |
| Susturucu LT200             | 40139100 |

# Nederman

### RBU FC