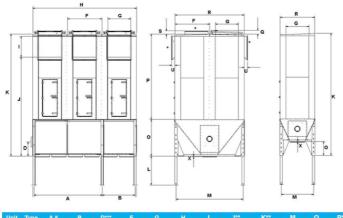

| Unit | Type | A #  | в     | D     |       |       | н      |       | J      | K      | IM    |       | Per    |
|------|------|------|-------|-------|-------|-------|--------|-------|--------|--------|-------|-------|--------|
| mm   | J    | 2400 | 1106  | 485   | 1200  | 800   | 3600   | 720   | 3420   | 4220   | 2321  | 1260  | 2960   |
| in   | J    | 94.5 | 45.67 | 19.09 | 47.24 | 31.50 | 141.73 | 28.35 | 134.65 | 166.14 | 91.38 | 49.61 | 116.54 |
| Unit | Туре | Q    | R     | S     | U     | w     | х      |       |        |        |       |       |        |
| mm   | J    | 135  | 2400  | 115   | 150   | 47    | 23     |       |        |        |       |       |        |
| in   | J    | 5.31 | 94.5  | 4.53  | 5.91  | 1.85  | 0.91   |       |        |        |       |       |        |

850

1250

1850

2250

6.1

21.85

45.47

61.22

33.46

84.65

72.83

88.58

|      | ilter lengtl | 1      |         |      |  |
|------|--------------|--------|---------|------|--|
|      | pe H1 in     | HI     | -       | Min. |  |
| Гуре |              | Туре   | mm      |      |  |
| 1 HJ | 1200         | 47.24  | L= 1196 | 155  |  |
| 2 HJ | 2400         | 94.5   | L= 1596 | 555  |  |
| 3 HJ | 3600         | 141.73 | L= 2195 | 1155 |  |
| 4 HJ | 4800         | 189.0  | L=2596  | 1555 |  |