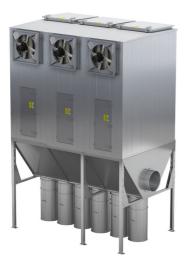

LBR-B SmartFilter with discharge bins for light dust applications

The LBR-B is an advanced, IIoT ready, reverse air baghouse suited for continuous duty applications with low air volumes and light loading. The modular filter housing can be scaled based on the required airflow and modules can be field added if additional capacity is required.

Air enters the filter through an inlet module or hopper inlet where the heavy / large dust particles drop out of airstream. The remaining fine particles pass through an array of highly efficient SUPERBAG filters allowing clean air to pass through. As dust accumulates on the filter bags, a regeneration fan located on each filter module blows air in the reverse direction dislodging the collected dust into the hopper where it is collects into the dust bins located below the hopper.