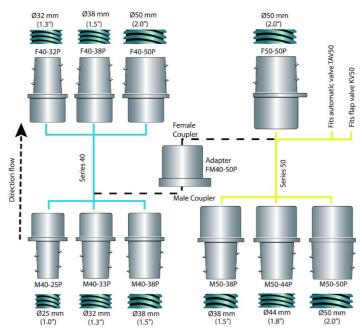

The hose coupler system is available in a wide range to suit most hose diameters commonly used. The couplers are made from electrically conductive plastic material and are available in two diameters of the tapered coupler section 40 and 50 mm. Using the couplers makes it very easy to connect/disconnect the vacuum hose simply by turning-pushing or turning-pulling. 50 mm couplings fit directly into the flap valve KV50 and automatic valve TAV50. To connect 40 mm couplers to either 50 mm couplers or to the above mentioned valves an adapter is used.

- Wide range
- Easy to connect and disconnect
- · No build up of static electricity

Product name

| [image]     | Description                                           | [model]  |
|-------------|-------------------------------------------------------|----------|
| <b></b>     | M40-32P Male coupling Ø 40 mm for hose Ø 32 mm        | 40151060 |
| <b></b>     | M40-25P Male coupling Ø 40 mm for hose Ø 25 mm        | 40151070 |
| <b></b>     | F40-38P Female coupling Ø 40 mm for hose Ø 38 mm      | 40151010 |
| <b></b>     | F40-50P Female coupling Ø 40 mm for hose Ø 50 mm      | 40151020 |
| <b>****</b> | F40-32P Female coupling Ø 40 mm for hose Ø 32 mm      | 40151040 |
| <b></b>     | M50-50P Male coupling Ø 50 mm for hose Ø 50 mm        | 40151100 |
| <b></b>     | M50-44P Male coupling Ø 50 mm for hose Ø 44 mm        | 40151120 |
|             | M50-50S Male steel coupling Ø 50 mm for hose Ø 50 mm  | 40150100 |
| <b></b>     | Female coupling Ø 50 mm for hose Ø 50 mm              | 40151030 |
| <b></b>     | Female steel coupling Ø 50 mm for hose Ø 44 mm        | 40151140 |
|             | Adapter for Male Ø40 coupling to female Ø 50 coupling | 40151300 |
|             | Swivel connection Ø 38 mm                             | 40155040 |
|             | Swivel connection Ø 50 mm                             | 40155030 |
|             | Branch coupler BC 63/50/50 B                          | 40060080 |
|             | Branch coupler BC 100/50/50                           | 40060010 |