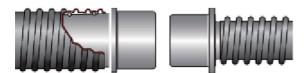

Easy connection and disconnection of vacuum hoses.

The hose coupler system is available in a wide range to suit most hose diameters commonly used. The couplers are made from electrically conductive plastic material and are available in two diameters of the tapered coupler section 40 and 50 mm. Using the couplers makes it very easy to connect/disconnect the vacuum hose simply by turning-pushing or turning-pulling. 50 mm couplings fit directly into the flap valve KV50 and automatic valve TAV50. To connect 40 mm couplers to either 50 mm couplers or to the above mentioned valves an adapter is used.