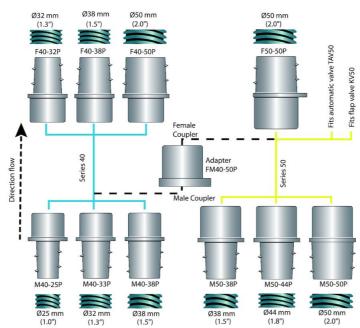

Easy connection and disconnection of vacuum hoses.

The hose coupler system is available in a wide range to suit most hose diameters commonly used. The couplers are made from electrically conductive plastic material and are available in two diameters of the tapered coupler section 40 and 50 mm. Using the couplers makes it very easy to connect/disconnect the vacuum hose simply by turning-pushing or turning-pulling. 50 mm couplings fit directly into the flap valve KV50 and automatic valve TAV50. To connect 40 mm couplers to either 50 mm couplers or to the above mentioned valves an adapter is used.

Hose coupling system 40 and 50

Hose couplers Dia 51 mm, swivelling