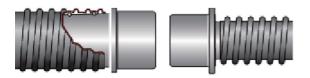

# High Vacuum hose Couplers

Easy connection and disconnection of vacuum hoses.

The hose coupler system is available in a wide range to suit most hose diameters commonly used. The couplers are made from electrically conductive plastic material and are available in two diameters of the tapered coupler section 40 and 50 mm. Using the couplers makes it very easy to connect/disconnect the vacuum hose simply by turning-pushing or turning-pulling. 50 mm couplings fit directly into the flap valve KV50 and automatic valve TAV50. To connect 40 mm couplers to either 50 mm couplers or to the above mentioned valves an adapter is used.