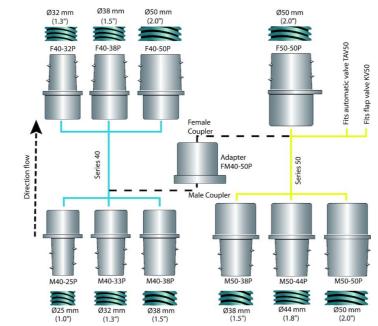

# High Vacuum hose Couplers

Easy connection and disconnection of vacuum hoses.

The hose coupler system is available in a wide range to suit most hose diameters commonly used. The couplers are made from electrically conductive plastic material and are available in two diameters of the tapered coupler section 40 and 50 mm. Using the couplers makes it very easy to connect/disconnect the vacuum hose simply by turning-pushing or turning-pulling. 50 mm couplings fit directly into the flap valve KV50 and automatic valve TAV50. To connect 40 mm couplers to either 50 mm couplers or to the above mentioned valves an adapter is used.

# High Vacuum hose Couplers

Hose coupling system 40 and 50

Hose couplers Dia 51 mm, swivelling