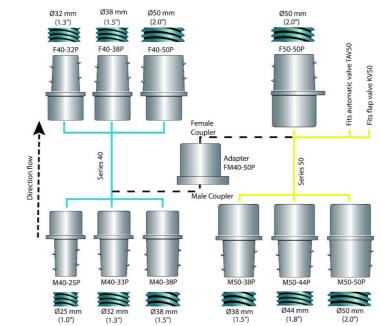

#### High Vacuum hose Couplers

The hose coupler system is available in a wide range to suit most hose diameters commonly used. The couplers are made from electrically conductive plastic material and are available in two diameters of the tapered coupler section 40 and 50 mm. Using the couplers makes it very easy to connect/disconnect the vacuum hose simply by turning-pushing or turning-pulling. 50 mm couplings fit directly into the flap valve KV50 and automatic valve TAV50. To connect 40 mm couplers to either 50 mm couplers or to the above mentioned valves an adapter is used.

#### High Vacuum hose Couplers

Hose coupling system 40 and 50

Hose couplers Dia 51 mm, swivelling