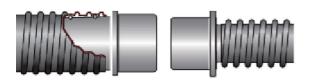

#### High Vacuum hose Couplers

The hose coupler system is available in a wide range to suit most hose diameters commonly used. The couplers are made from electrically conductive plastic material and are available in two diameters of the tapered coupler section 40 and 50 mm. Using the couplers makes it very easy to connect/disconnect the vacuum hose simply by turning-pushing or turning-pulling. 50 mm couplings fit directly into the flap valve KV50 and automatic valve TAV50. To connect 40 mm couplers to either 50 mm couplers or to the above mentioned valves an adapter is used.