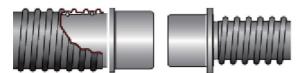

Easy connection and disconnection of vacuum hoses.

The hose coupler system is available in a wide range to suit most hose diameters commonly used. The couplers are made from electrically conductive plastic material and are available in two diameters of the tapered coupler section 40 and 50 mm. Using the couplers makes it very easy to connect/disconnect the vacuum hose simply by turning-pushing or turning-pulling. 50 mm couplings fit directly into the flap valve KV50 and automatic valve TAV50. To connect 40 mm couplers to either 50 mm couplers or to the above mentioned valves an adapter is used.