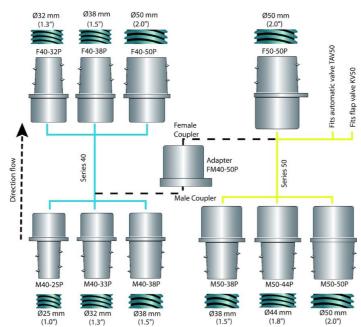

Easy connection and disconnection of vacuum hoses.

The hose coupler system is available in a wide range to suit most hose diameters commonly used. The couplers are made from electrically conductive plastic material and are available in two diameters of the tapered coupler section 40 and 50 mm. Using the couplers makes it very easy to connect/disconnect the vacuum hose simply by turning-pushing or turning-pulling. 50 mm couplings fit directly into the flap valve KV50 and automatic valve TAV50. To connect 40 mm couplers to either 50 mm couplers or to the above mentioned valves an adapter is used.

Hose coupling system 40 and 50

Hose couplers Dia 51 mm, swivelling