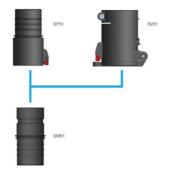

#### High Vacuum hose Couplers

| Image | Description                                           | Model    |
|-------|-------------------------------------------------------|----------|
| Image | Description                                           | Model    |
|       | M40-32P Male coupling Ø 40 mm for hose Ø 32 mm        | 40151060 |
|       | M40-25P Male coupling Ø 40 mm for hose Ø 25 mm        | 40151070 |
|       | F40-38P Female coupling Ø 40 mm for hose Ø 38 mm      | 40151010 |
|       | F40-50P Female coupling Ø 40 mm for hose Ø 50 mm      | 40151020 |
|       | F40-32P Female coupling Ø 40 mm for hose Ø 32 mm      | 40151040 |
|       | M50-50P Male coupling Ø 50 mm for hose Ø 50 mm        | 40151100 |
|       | M50-44P Male coupling Ø 50 mm for hose Ø 44 mm        | 40151120 |
|       | Female coupling Ø 50 mm for hose Ø 50 mm              | 40151030 |
|       | Female steel coupling Ø 50 mm for hose Ø 44 mm        | 40151140 |
|       | Adapter for Male Ø40 coupling to female Ø 50 coupling | 40151300 |
|       | Swivel connection Ø 38 mm                             | 40155040 |
|       | Swivel connection Ø 50 mm                             | 40155030 |
|       | Branch coupler BC 63/50/50 B                          | 40060080 |
|       | Branch coupler BC 100/50/50                           | 40060010 |
|       | Branch coupler BC 160/50/50                           | 40060020 |

# High Vacuum hose Couplers

Hose coupling system 40 and 50

Hose couplers Dia 51 mm, swivelling