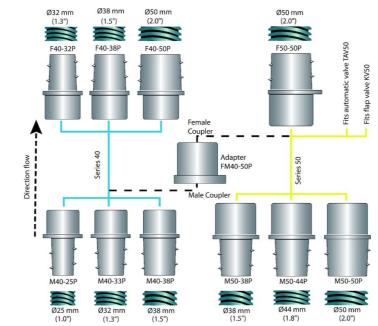

# High Vacuum hose Couplers

Easy connection and disconnection of vacuum hoses.

The hose coupler system is available in a wide range to suit most hose diameters commonly used. The couplers are made from electrically conductive plastic material and are available in two diameters of the tapered coupler section 40 and 50 mm. Using the couplers makes it very easy to connect/disconnect the vacuum hose simply by turning-pushing or turning-pulling. 50 mm couplings fit directly into the flap valve KV50 and automatic valve TAV50. To connect 40 mm couplers to either 50 mm couplers or to the above mentioned valves an adapter is used.

#### High Vacuum hose Couplers

| Image | Description                                           | Model    |
|-------|-------------------------------------------------------|----------|
| Image | Description                                           | Model    |
|       | M40-32P Male coupling Ø 40 mm for hose Ø 32 mm        | 40151060 |
|       | M40-25P Male coupling Ø 40 mm for hose Ø 25 mm        | 40151070 |
|       | F40-38P Female coupling Ø 40 mm for hose Ø 38 mm      | 40151010 |
|       | F40-50P Female coupling Ø 40 mm for hose Ø 50 mm      | 40151020 |
|       | F40-32P Female coupling Ø 40 mm for hose Ø 32 mm      | 40151040 |
|       | M50-50P Male coupling Ø 50 mm for hose Ø 50 mm        | 40151100 |
|       | M50-44P Male coupling Ø 50 mm for hose Ø 44 mm        | 40151120 |
|       | Female coupling Ø 50 mm for hose Ø 50 mm              | 40151030 |
|       | Female steel coupling Ø 50 mm for hose Ø 44 mm        | 40151140 |
|       | Adapter for Male Ø40 coupling to female Ø 50 coupling | 40151300 |
|       | Swivel connection Ø 38 mm                             | 40155040 |
|       | Swivel connection Ø 50 mm                             | 40155030 |
|       | Branch coupler BC 63/50/50 B                          | 40060080 |
|       | Branch coupler BC 100/50/50                           | 40060010 |
|       | Branch coupler BC 160/50/50                           | 40060020 |

#### High Vacuum hose Couplers

| Image | Description                                    | Model    |
|-------|------------------------------------------------|----------|
| 9     | Hose flange 100mm                              | 40060030 |
| 9     | Hose flange 160mm                              | 40060040 |
|       | Swivel Ø63/51 adapter to Ø51                   | 43843101 |
|       | Swivel Ø63/76                                  | 43843102 |
|       | M50-38P Male coupling Ø 50 mm for hose Ø 38 mm | 40151110 |
|       | M40-38P Male coupling Ø 40 mm for hose Ø 38 mm | 40151050 |
|       | Hose connector d50                             | 43880050 |
|       | Hose connector d63                             | 43880100 |
|       | Hose joint d76, Acid stainless steel           | 43880150 |
| 8     | Hose red conical d51-38                        | 43880200 |
| 8     | Hose red conical d63-51                        | 43880250 |
| ł     | Reducer conical d76-51, Acid stainless steel   | 43880300 |
| 8     | Reducer conical d76-63, Acid stainless steel   | 43880350 |
|       | Hose reducer d102-76                           | 43880400 |
|       |                                                | 40377028 |