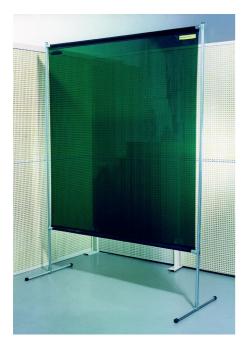

## **Curtain Screen**

The protective curtain screens are easily movable for welding, grinding, turning, milling etc., and are ideal for the screening of temporary or permanent work places. The frame is manufactured from galvanised tube and the curtain of self-extinguishing PVC material and complying with EN 1598 for welding. Delivered complete with frame and curtain with total dimensions WxH=2000 x 2000 mm (just curtain H=1700 mm). Weight 7.5 kg.

## **Curtain Screen**

| Model     |
|-----------|
| 60931067* |
| 60931068* |
| 60931069* |
|           |

\*Cert. EN 1598