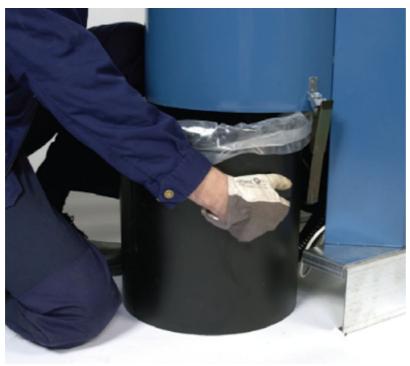

Volitelný kryt snižuje hluk až na: 62 dB (A) pro L-PAK 150 a 64 dB (A) pro L-PAK 250.

Plastová vložka se snadno mění