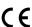

| Metoda čištění filtru       | Zpětný vzduchový proplach             |  |
|-----------------------------|---------------------------------------|--|
| Použití                     | Drť, Prach, Dýmy, Třísky,<br>Granulát |  |
| Pracovní tlak (kPa)         | 15                                    |  |
| Max. průtok (m3/h)          | 290                                   |  |
| Filtrační plocha (m²)       | 1,1                                   |  |
| Napětí (V)                  | 400                                   |  |
| Frekvence (Hz)              | 50                                    |  |
| Počet fází                  | 3                                     |  |
| Typ filtru                  | Vak                                   |  |
| Počet filtračních elementů  | 1                                     |  |
| Materiál filtru             | PTFE                                  |  |
| Max airflow (m³/h)          | 290                                   |  |
| Capacity (max airflow m3/h) | 150 at -15 kPa                        |  |
| Max vaccum (kPa)            | -22                                   |  |
| Inlet                       | Ø100 mm                               |  |
| Hmotnost (kg)               | 110                                   |  |
| Outlet                      | Ø100 mm                               |  |
| Výkon (kW)                  | 3                                     |  |