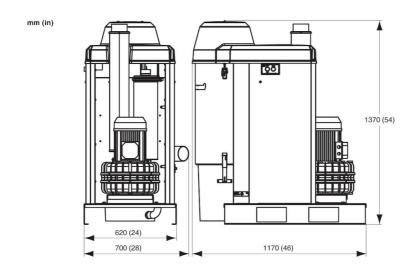

|  |
| Arbetstryck (kPa)                    |                                                             |  |
| Metod för filterrensning Applikation | Atmosfärstrycksrensning<br>Grus, Stoft, Rök, Spån, Granulat |  |



**Model** 40051960



|   | Tillbehör                             | Artikelnummer |
|---|---------------------------------------|---------------|
|   | Replacement Microfilter (D=140 x 350) | 40114110      |
|   | Replacement bagfilter (PTFE)          | 40119422      |
|   | Spirogaller dia 100 mm                | 40130220      |
| 0 | Spiroböj BU 100 90                    | 40130820      |







Kåpa som tillbehör minskar ljudet ner till 62 dB(A) för L-PAK 150 och 64 dB(A) för L-PAK 250.





Avfalls lådan av plast är lätt att byta