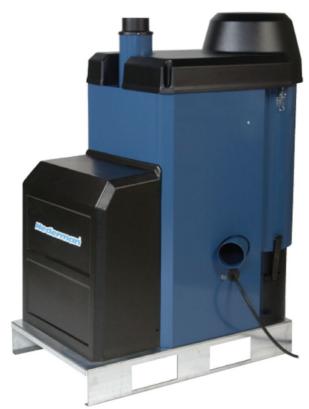

A compact stationary high vacuum unit with high filter efficiency and enhanced flexibility and advanced features

The Nederman L-PAK offers the ideal solution for removing dust and fumes in all types of industries. Typical areas of applications can be found in welding shops, car body shops, construction industries, bakeries, industrial laundries, etc. The L-PAK is also perfect for cleaning of the workplace and the workshop floor. The L-PAK is easy to position and move due to its compact design, its low weight and the frame for fork lift handling. The integrated PLC-control ensure high functionality and can easily be updated with new functions. The automatic start/stop will save energy as well as extend the lifetime of the unit. The remote start/stop function makes it easy to ensure that everything is shut off when you go home from work.