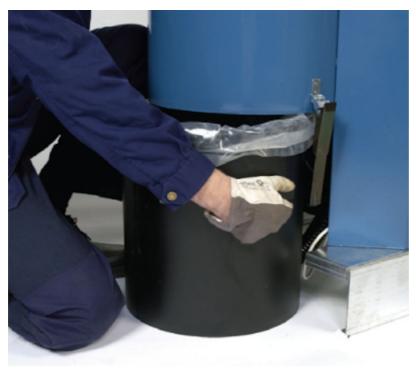

Kåpa som tillbehör minskar ljudet ner till 62 dB(A) för L-PAK 150 och 64 dB(A) för L-PAK 250.

Avfalls lådan av plast är lätt att byta