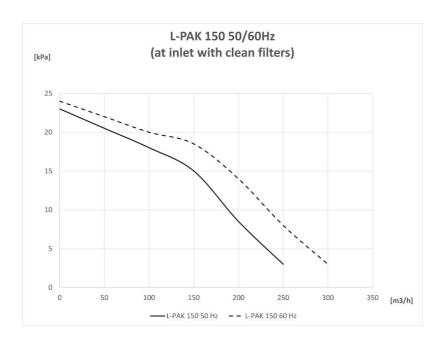

|                                      | inus Rök Spån Stoft                                         |  |
|--------------------------------------|-------------------------------------------------------------|--|
| Effekt (kW)                          | 3                                                           |  |
| Utlopp                               | Ø100 mm                                                     |  |
| Vikt (kg)                            | 110                                                         |  |
| Inlopp                               | Ø100 mm                                                     |  |
| Max vaccum (kPa)                     | -22                                                         |  |
| Kapacitet (max luftflöde m3/h        | PTFE<br>290<br>150 at -15 kPa                               |  |
| Filtermaterial  Max luftflöde (m³/h) |                                                             |  |
| Antal filter                         | 1                                                           |  |
| Typ av filter                        | Påsfilter                                                   |  |
| Faser                                | 3                                                           |  |
| Frekvens (Hz)                        | 50                                                          |  |
| Matningsspänning (V)                 | 400                                                         |  |
| Filterarea (m²)                      | 15<br>290<br>1,1                                            |  |
| Max Luftflöde (m3/h)                 |                                                             |  |
| Arbetstryck (kPa)                    |                                                             |  |
| Metod för filterrensning Applikation | Atmosfärstrycksrensning<br>Grus, Stoft, Rök, Spån, Granulat |  |