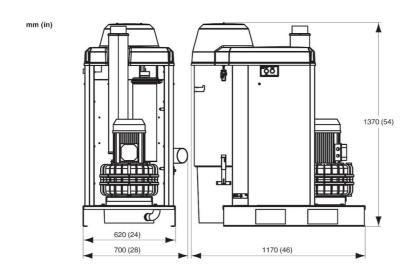

| •                           |                                               |  |
|-----------------------------|-----------------------------------------------|--|
| Filtre temizlik metodu      | [ReverseAirPulse]                             |  |
| Application                 | [grit], [dust], [fumes], [swarf], [granulate] |  |
| Çalışma Basınçı (kPa)       | 15                                            |  |
| Maks. Hava debisi (m3/h)    | 290                                           |  |
| Filitre alanı (m²)          | 1,1                                           |  |
| Güç Volt (V)                | 400                                           |  |
| Frekans(Hz)                 | 50                                            |  |
| Faz adedi                   | 3                                             |  |
| Filtre türü                 | [bag]                                         |  |
| Filtre adedi                | 1                                             |  |
| Filtre materyali            | PTFE                                          |  |
| Max airflow (m³/h)          | 290                                           |  |
| Capacity (max airflow m3/h) | 150 at -15 kPa                                |  |
| Max vaccum (kPa)            | -22                                           |  |
| Inlet                       | Ø100 mm                                       |  |
| Ağırlık (kg)                | 110                                           |  |
| Outlet                      | Ø100 mm                                       |  |
| Güç (kW)                    | 3                                             |  |
| A A                         | <b></b>                                       |  |