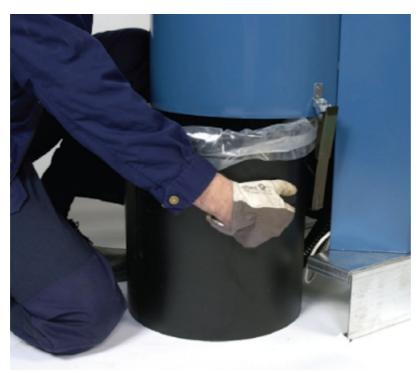

The optional hood reduces the noise down to: 62 dB(A) for L-PAK 150 and 64 dB(A) for L-PAK 250.

The plastic bin liner is easy to change