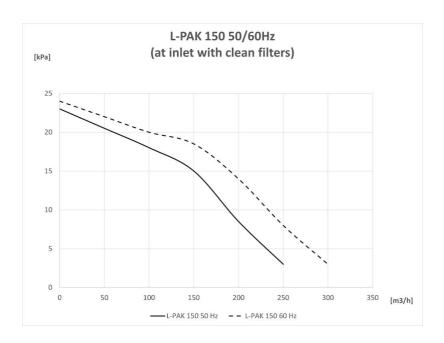

| •                           |                                               |  |
|-----------------------------|-----------------------------------------------|--|
| Filtre temizlik metodu      | [ReverseAirPulse]                             |  |
| Application                 | [grit], [dust], [fumes], [swarf], [granulate] |  |
| Çalışma Basınçı (kPa)       | 15                                            |  |
| Maks. Hava debisi (m3/h)    | 290                                           |  |
| Filitre alanı (m²)          | 1,1                                           |  |
| Güç Volt (V)                | 400                                           |  |
| Frekans(Hz)                 | 50                                            |  |
| Faz adedi                   | 3                                             |  |
| Filtre türü                 | [bag]                                         |  |
| Filtre adedi                | 1                                             |  |
| Filtre materyali            | PTFE                                          |  |
| Max airflow (m³/h)          | 290                                           |  |
| Capacity (max airflow m3/h) | 150 at -15 kPa                                |  |
| Max vaccum (kPa)            | -22                                           |  |
| Inlet                       | Ø100 mm                                       |  |
| Ağırlık (kg)                | 110                                           |  |
| Outlet                      | Ø100 mm                                       |  |
| Güç (kW)                    | 3                                             |  |
| A A                         | <b></b>                                       |  |