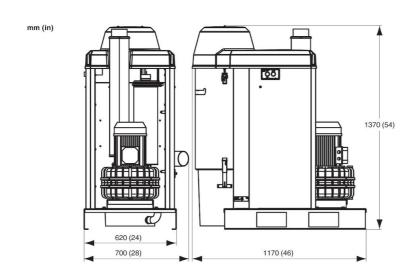

| Устан           | ановка                   | Снаружи помещения                     |
|-----------------|--------------------------|---------------------------------------|
| Метод           |                          | Продувка обратным потоком<br>воздуха  |
| Приме           |                          | грит, пыль, дым, стружка,<br>гранулят |
| Рабоч           | очее давление (кПа)      | 15                                    |
| Макс.<br>(м3/ча |                          | 420                                   |
| Напря           | ряжение (В)              | 400                                   |
| Часто           | тота (Гц)                | 50                                    |
| Колич           | ичество фаз              | 3                                     |
| Тип ф           | фильтра                  | Рукавный фильтр                       |
| Колич           | ичество фильтроэлементов | 1                                     |
| Фильт           | ьтрующий материал        | Polypropylene                         |
| Max a           | airflow (m³/h)           | 420                                   |
| Capac           | acity (max airflow m3/h) | 250 at -15 kPa                        |
| Max v           | vaccum (kPa)             | -21                                   |
| Inlet           |                          | Ø100 mm                               |
| Вес (к          | (кг)                     | 140                                   |
| Outlet          | et                       | Ø100 mm                               |
|                 | цность (кВт)             | 5,5                                   |