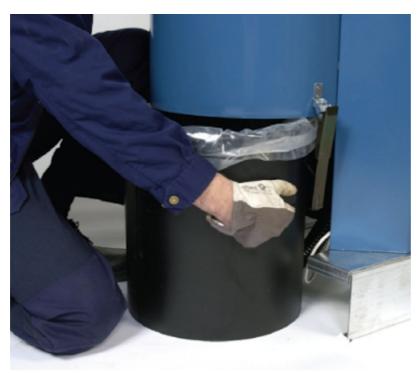

Дополнительный кожух уменьшает шум до: 62 дБ (A) для L-PAK 150 и 64 дБ (A) для L-PAK 250.

Пластиковый вкладыш легко изменить