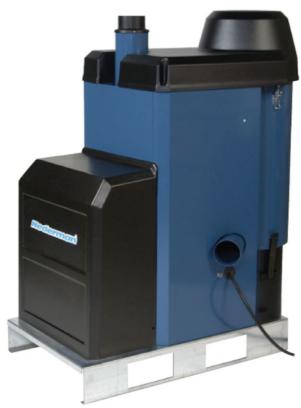

A compact stationary high vacuum unit with high filter efficiency and enhanced flexibility and advanced features

The Nederman L-PAK offers the ideal solution for removing dust and fumes in all types of industries. Typical areas of applications can be found in welding shops, car body shops, construction industries, bakeries, industrial laundries, etc. The L-PAK is also perfect for cleaning of the workplace and the workshop floor. The L-PAK is easy to position and move due to its compact design, its low weight and the frame for fork lift handling. The integrated PLC-control ensure high functionality and can easily be updated with new functions. The automatic start/stop will save energy as well as extend the lifetime of the unit. The remote start/stop function makes it easy to ensure that everything is shut off when you go home from work.