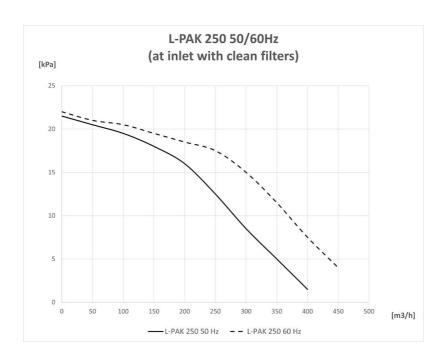

| Устан           | ановка                   | Снаружи помещения                     |
|-----------------|--------------------------|---------------------------------------|
| Метод           |                          | Продувка обратным потоком<br>воздуха  |
| Приме           |                          | грит, пыль, дым, стружка,<br>гранулят |
| Рабоч           | очее давление (кПа)      | 15                                    |
| Макс.<br>(м3/ча |                          | 420                                   |
| Напря           | ряжение (В)              | 400                                   |
| Часто           | тота (Гц)                | 50                                    |
| Колич           | ичество фаз              | 3                                     |
| Тип ф           | фильтра                  | Рукавный фильтр                       |
| Колич           | ичество фильтроэлементов | 1                                     |
| Фильт           | ьтрующий материал        | Polypropylene                         |
| Max a           | airflow (m³/h)           | 420                                   |
| Capac           | acity (max airflow m3/h) | 250 at -15 kPa                        |
| Max v           | vaccum (kPa)             | -21                                   |
| Inlet           |                          | Ø100 mm                               |
| Вес (к          | (кг)                     | 140                                   |
| Outlet          | et                       | Ø100 mm                               |
|                 | цность (кВт)             | 5,5                                   |