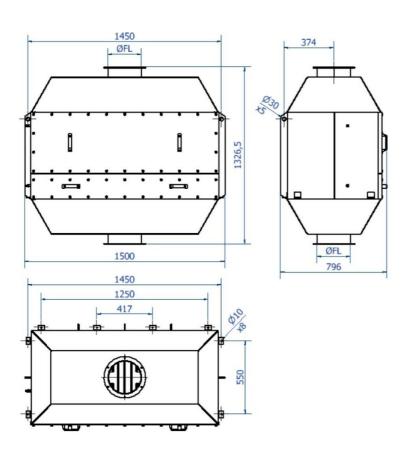

• Can be mounted both horizontally and vertically

| Produktname                       | Safety Filter          |  |
|-----------------------------------|------------------------|--|
| Installation                      | im Freien, im Gebäude  |  |
| Material                          | Painted steel RAL 5009 |  |
| Filterfläche (m²)                 | 22-44                  |  |
| Kapazität (Max Volumenstrom m3/h) | 2700-5400              |  |
| Betriebstemperatur                | Max. 80°C              |  |
| Connection                        | FL                     |  |
| Erklärung zu technischen Daten    |                        |  |

| Durchmesser (mm) | Pressure drop (Pa)                                     | Modell  |
|------------------|--------------------------------------------------------|---------|
| 180              | Initial pressure drop = 275; Final pressure drop = 650 | 7943077 |
| 200              | Initial pressure drop = 275; Final pressure drop = 650 | 7943078 |
| 250              | Initial pressure drop = 275; Final pressure drop = 650 | 5512640 |
| 250              | Initial pressure drop = 275; Final pressure drop = 650 | 5512688 |
| 315              | Initial pressure drop = 275; Final pressure drop = 650 | 7943079 |
| 355              | Initial pressure drop = 275; Final pressure drop = 650 | 7943080 |