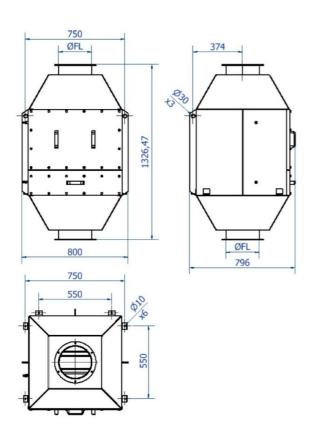

• Can be mounted both horizontally and vertically

| Produktname                       | Safety Filter          |  |
|-----------------------------------|------------------------|--|
| Installation                      | im Freien, im Gebäude  |  |
| Material                          | Painted steel RAL 5009 |  |
| Filterfläche (m²)                 | 22-44                  |  |
| Kapazität (Max Volumenstrom m3/h) | 2700-5400              |  |
| Betriebstemperatur                | Max. 80°C              |  |
| Connection                        | FL                     |  |
| Erklärung zu technischen Daten    |                        |  |

| Durchmesser (mm) | Pressure drop (Pa)                                     | Modell  |
|------------------|--------------------------------------------------------|---------|
| 180              | Initial pressure drop = 275; Final pressure drop = 650 | 7943077 |
| 200              | Initial pressure drop = 275; Final pressure drop = 650 | 7943078 |
| 250              | Initial pressure drop = 275; Final pressure drop = 650 | 5512640 |
| 250              | Initial pressure drop = 275; Final pressure drop = 650 | 5512688 |
| 315              | Initial pressure drop = 275; Final pressure drop = 650 | 7943079 |
| 355              | Initial pressure drop = 275; Final pressure drop = 650 | 7943080 |