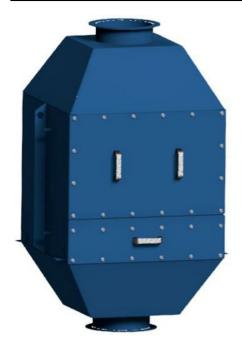

The safety filter is designed as an absolute filter used for air filtration in ventilation duct systems.

The safety filter is typically used in high vacuum application and is positioned between the filter and the fan to protect the fan against larger particles.

The housing is made of a welded steel structure painted in blue paint RAL 5009.

The safety filter is equipped with H13 class filter cartridges according to EN 1822 which are mounted in frames and tightly closed by bolted doors. The flanges are standardized FL flanges.

• Can be mounted both horizontally and vertically

| Produktname                       | Safety Filter          |  |
|-----------------------------------|------------------------|--|
| Installation                      | im Freien, im Gebäude  |  |
| Material                          | Painted steel RAL 5009 |  |
| Filterfläche (m²)                 | 22-44                  |  |
| Kapazität (Max Volumenstrom m3/h) | 2700-5400              |  |
| Betriebstemperatur                | Max. 80°C              |  |
| Connection                        | FL                     |  |
| Erklärung zu technischen Daten    |                        |  |