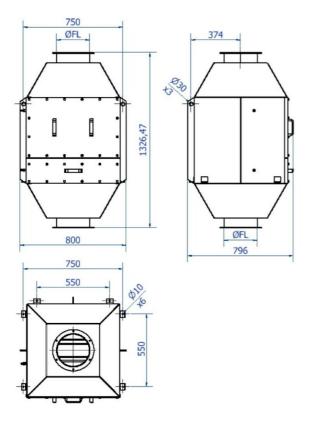

• Can be mounted both horizontally and vertically

| Product naam                                         | Safety Filter          |
|------------------------------------------------------|------------------------|
| Installatie                                          | Buiten, Binnen         |
| Materiaal                                            | Painted steel RAL 5009 |
| Filteroppervlakte (m²)                               | 22-44                  |
| Capaciteit (max. luchtstroom m <sup>3</sup> per uur) | 2700-5400              |
| Operating Temperature                                | Max. 80°C              |
| Connection                                           | FL                     |
| Toelichting van technische<br>gegevens               |                        |

| Diameter (mm) | Pressure drop (Pa)                                     | [model] |
|---------------|--------------------------------------------------------|---------|
| 180           | Initial pressure drop = 275; Final pressure drop = 650 | 7943077 |
| 200           | Initial pressure drop = 275; Final pressure drop = 650 | 7943078 |
| 250           | Initial pressure drop = 275; Final pressure drop = 650 | 5512640 |
| 250           | Initial pressure drop = 275; Final pressure drop = 650 | 5512688 |
| 315           | Initial pressure drop = 275; Final pressure drop = 650 | 7943079 |
| 355           | Initial pressure drop = 275; Final pressure drop = 650 | 7943080 |