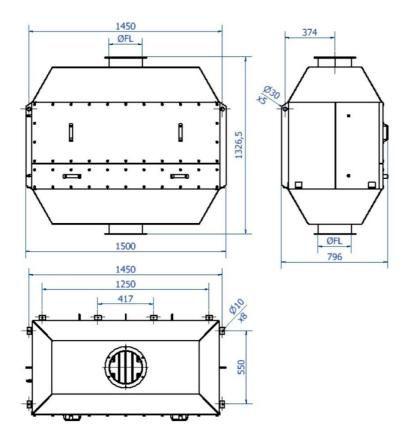

• Can be mounted both horizontally and vertically

| Product naam                                         | Safety Filter          |
|------------------------------------------------------|------------------------|
| Installatie                                          | Buiten, Binnen         |
| Materiaal                                            | Painted steel RAL 5009 |
| Filteroppervlakte (m²)                               | 22-44                  |
| Capaciteit (max. luchtstroom m <sup>3</sup> per uur) | 2700-5400              |
| Operating Temperature                                | Max. 80°C              |
| Connection                                           | FL                     |
| Toelichting van technische<br>gegevens               |                        |

| Diameter (mm) | Pressure drop (Pa)                                     | [model] |
|---------------|--------------------------------------------------------|---------|
| 180           | Initial pressure drop = 275; Final pressure drop = 650 | 7943077 |
| 200           | Initial pressure drop = 275; Final pressure drop = 650 | 7943078 |
| 250           | Initial pressure drop = 275; Final pressure drop = 650 | 5512640 |
| 250           | Initial pressure drop = 275; Final pressure drop = 650 | 5512688 |
| 315           | Initial pressure drop = 275; Final pressure drop = 650 | 7943079 |
| 355           | Initial pressure drop = 275; Final pressure drop = 650 | 7943080 |