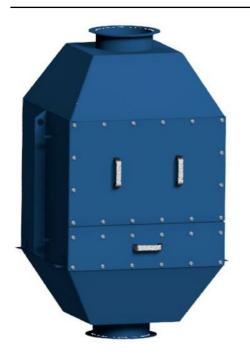

The safety filter is designed as an absolute filter used for air filtration in ventilation duct systems.

The safety filter is typically used in high vacuum application and is positioned between the filter and the fan to protect the fan against larger particles.

The housing is made of a welded steel structure painted in blue paint RAL 5009.

The safety filter is equipped with H13 class filter cartridges according to EN 1822 which are mounted in frames and tightly closed by bolted doors. The flanges are standardized FL flanges.