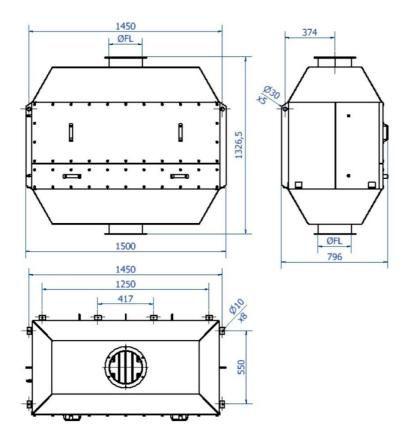

• Can be mounted both horizontally and vertically

| Nazwa produktu                               | Safety Filter          |
|----------------------------------------------|------------------------|
| Instalacja                                   | na zewnątrz, wewnątrz  |
| Materiał                                     | Painted steel RAL 5009 |
| Powierzchnia filtracyjna (m²)                | 22-44                  |
| Pojemność (maks. przepływ<br>powietrza m3/h) | 2700-5400              |
| Operating Temperature                        | Max. 80°C              |
| Połączenie                                   | FL                     |
| Wyjaśnienie do danych<br>technicznych        |                        |