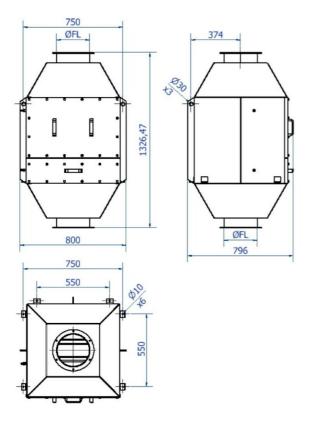

• Can be mounted both horizontally and vertically

| Nazwa produktu                               | Safety Filter          |
|----------------------------------------------|------------------------|
| Instalacja                                   | na zewnątrz, wewnątrz  |
| Materiał                                     | Painted steel RAL 5009 |
| Powierzchnia filtracyjna (m²)                | 22-44                  |
| Pojemność (maks. przepływ<br>powietrza m3/h) | 2700-5400              |
| Operating Temperature                        | Max. 80°C              |
| Połączenie                                   | FL                     |
| Wyjaśnienie do danych<br>technicznych        |                        |