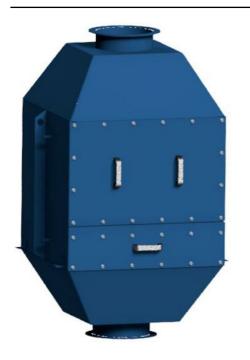

The safety filter is designed as an absolute filter used for air filtration in ventilation duct systems.

The safety filter is typically used in high vacuum application and is positioned between the filter and the fan to protect the fan against larger particles.

The housing is made of a welded steel structure painted in blue paint RAL 5009.

The safety filter is equipped with H13 class filter cartridges according to EN 1822 which are mounted in frames and tightly closed by bolted doors. The flanges are standardized FL flanges.