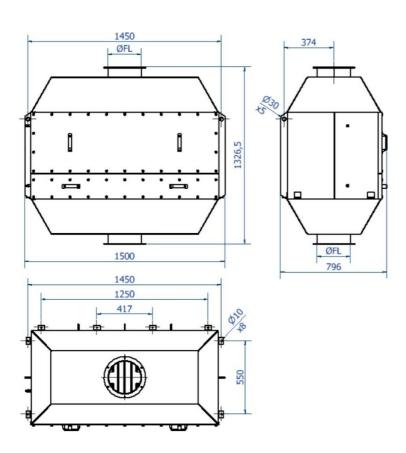

The housing is made of a welded steel structure painted in blue paint RAL 5009.

The safety filter is equipped with H13 class filter cartridges according to EN 1822 which are mounted in frames and tightly closed by bolted doors. The flanges are standardized FL flanges.

• Can be mounted both horizontally and vertically

| Medya                            | Safety Filter          |  |
|----------------------------------|------------------------|--|
| Kurulum                          | [Outdoor], [Indoor]    |  |
| Materyal                         | Painted steel RAL 5009 |  |
| Filitre alanı (m²)               | 22-44                  |  |
| Kapasite(maks. Hava debisi m3/h) | 2700-5400              |  |
| Operating Temperature            | Max. 80°C              |  |
| Connection                       | FL                     |  |
| Teknik bilgi onayı               |                        |  |