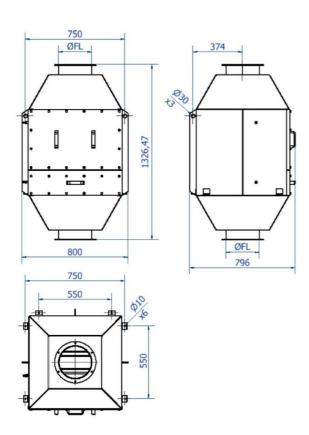

The housing is made of a welded steel structure painted in blue paint RAL 5009.

The safety filter is equipped with H13 class filter cartridges according to EN 1822 which are mounted in frames and tightly closed by bolted doors. The flanges are standardized FL flanges.

• Can be mounted both horizontally and vertically

| Medya                            | Safety Filter          |  |
|----------------------------------|------------------------|--|
| Kurulum                          | [Outdoor], [Indoor]    |  |
| Materyal                         | Painted steel RAL 5009 |  |
| Filitre alanı (m²)               | 22-44                  |  |
| Kapasite(maks. Hava debisi m3/h) | 2700-5400              |  |
| Operating Temperature            | Max. 80°C              |  |
| Connection                       | FL                     |  |
| Teknik bilgi onayı               |                        |  |