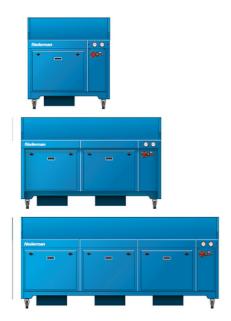

A self-contained downdraft table used for extraction and filtering of dust and odour.

The Nederman Filterbench Carbon range of downdraught benches are designed to control airborne particulate and odour arising from gluing, de-greasing, painting and similar applications. The FilterBench Carbon is available in three different sizes. Easy to use and always with extraction at hand. The FilterBench Carbon should not be used in an environment with danger of explosions or for dust in explosive concentrations. The FilterBench should not be used for hot or spark generating processes such as welding fumes or metal grinding.

Fumes

| Image | Description                         | Max airflow (m³/h) | Weight (kg) | Power (kW) | Model    |
|-------|-------------------------------------|--------------------|-------------|------------|----------|
|       | FilterBench 23, with carbon filter  | 2300               | 230         | 0,5        | 73000119 |
|       | FilterBench 23S, with Carbon filter | 2300               | 280         | 0,5        | 73000538 |
|       | FilterBench 46, with carbon filter  | 4600               | 340         | 1          | 73000120 |
|       | FilterBench 69, with carbon filter  | 6900               | 470         | 1,5        | 73000121 |