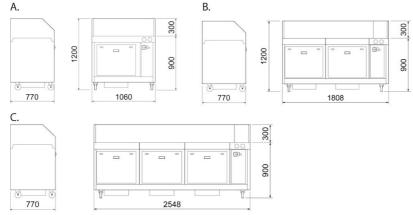

-----------------|--------------------|-------------|------------|----------|
|       | FilterBench 23, with carbon filter  | 2300               | 230         | 0,5        | 73000119 |
|       | FilterBench 23S, with Carbon filter | 2300               | 280         | 0,5        | 73000538 |
|       | FilterBench 46, with carbon filter  | 4600               | 340         | 1          | 73000120 |
|       | FilterBench 69, with carbon filter  | 6900               | 470         | 1,5        | 73000121 |



| Accessory |                                              |          |
|-----------|----------------------------------------------|----------|
|           | Plain rubber mat 740 × 300 × 5mm             | 73000072 |
|           | Perforated rubber mat 740 × 770 × 5mm FB -sp | 73000082 |





A: FilterBench 23 B: FilterBench 46 C:FilterBench 69