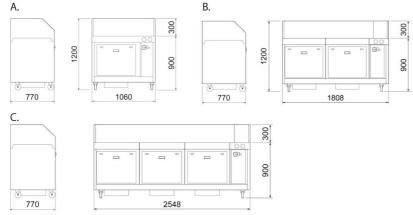

| Filtre tezgahı 23S, karbon<br>filtreli | 2300               | 280          | 0,5      | 73000538 |
|         | FilterBench 46, karbon filtreli        | 4600               | 340          | 1        | 73000120 |
|         | FilterBench 69, with carbon filter     | 6900               | 470          | 1,5      | 73000121 |



|      | [partno]                                     |          |
|------|----------------------------------------------|----------|
| MIMI | Carbon Filter 562mm x 250mm x 50mm           | 73000086 |
|      | Plain rubber mat 740 × 300 × 5mm             | 73000072 |
|      | Perforated rubber mat 740 × 770 × 5mm FB -sp | 73000082 |
| MINA | Colourcell 562mm x 250mm x 50mm              | 73000087 |
|      | Prefilter G4 for FilterBench                 | 12376528 |





A: FilterBench 23 B: FilterBench 46 C:FilterBench 69