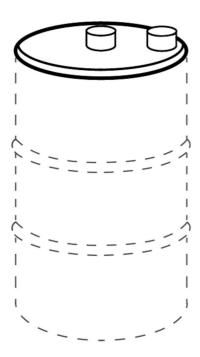

## Coarse material separator

Pre-separator consisting of a steel lid with an inlet and an outlet for connection to the pipe work for pre-separation of coarse material, metal chips and cutting fluids.

The lid can be placed on top of a standard size 200 litre oil drum with a diameter of  $600\,\mathrm{mm}$ .

To empty the unit the vacuum must be witched of and the lid removed. The lid should be connected with a flexible hose for easy access. Sponge rubber gasket included.

Note: the 200 litre oil drum is not included.