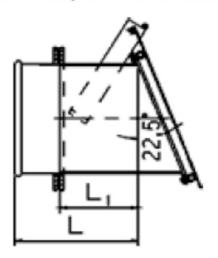

| QF         | 7943938 |
| 630         | QF         | 7943939 |
| 200         | FL         | 7943940 |
| 250         | FL         | 7943941 |
| 315         | FL         | 7943942 |
| 350         | FL         | 7943943 |
| 400         | FL         | 7943944 |
| 450         | FL         | 7943945 |
| 500         | FL         | 7943946 |
| 560         | FL         | 7943947 |
| 630         | FL         | 7943948 |
| 710         | FL         | 7943949 |
| 200         | Spiro      | 5502898 |
| 250         | Spiro      | 5502899 |
| 350         | Spiro      | 5502901 |
| 400         | Spiro      | 5502902 |
| 450         | Spiro      | 5502903 |
| 500         | Spiro      | 5502904 |
| 560         | Spiro      | 5502905 |



# Back Pressure Flaps

#### Back pressure flap in vertical wall