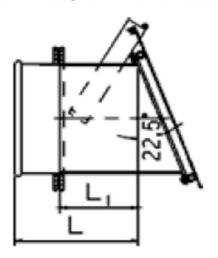

| 7943939 |
| 200           | FL          | 7943940 |
| 250           | FL          | 7943941 |
| 315           | FL          | 7943942 |
| 350           | FL          | 7943943 |
| 400           | FL          | 7943944 |
| 450           | FL          | 7943945 |
| 500           | FL          | 7943946 |
| 560           | FL          | 7943947 |
| 630           | FL          | 7943948 |
| 710           | FL          | 7943949 |
| 200           | Spiro       | 5502898 |
| 250           | Spiro       | 5502899 |
| 350           | Spiro       | 5502901 |
| 400           | Spiro       | 5502902 |
| 450           | Spiro       | 5502903 |
| 500           | Spiro       | 5502904 |
| 560           | Spiro       | 5502905 |



# Back Pressure Flaps

#### Back pressure flap in vertical wall