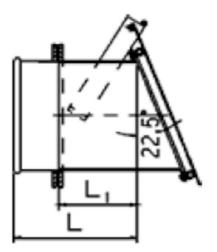

| QF         | 7943939 |
| 200           | FL         | 7943940 |
| 250           | FL         | 7943941 |
| 315           | FL         | 7943942 |
| 350           | FL         | 7943943 |
| 400           | FL         | 7943944 |
| 450           | FL         | 7943945 |
| 500           | FL         | 7943946 |
| 560           | FL         | 7943947 |
| 630           | FL         | 7943948 |
| 710           | FL         | 7943949 |
| 200           | Spiro      | 5502898 |
| 250           | Spiro      | 5502899 |
| 350           | Spiro      | 5502901 |
| 400           | Spiro      | 5502902 |
| 450           | Spiro      | 5502903 |
| 500           | Spiro      | 5502904 |
| 560           | Spiro      | 5502905 |



## **Back Pressure Flaps**

Back pressure flap in vertical wall