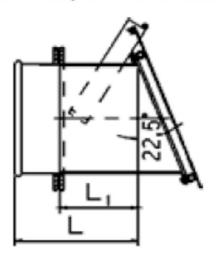

| QF         | 7943939 |
| 200           | FL         | 7943940 |
| 250           | FL         | 7943941 |
| 315           | FL         | 7943942 |
| 350           | FL         | 7943943 |
| 400           | FL         | 7943944 |
| 450           | FL         | 7943945 |
| 500           | FL         | 7943946 |
| 560           | FL         | 7943947 |
| 630           | FL         | 7943948 |
| 710           | FL         | 7943949 |
| 200           | Spiro      | 5502898 |
| 250           | Spiro      | 5502899 |
| 350           | Spiro      | 5502901 |
| 400           | Spiro      | 5502902 |
| 450           | Spiro      | 5502903 |
| 500           | Spiro      | 5502904 |
| 560           | Spiro      | 5502905 |



# Back Pressure Flaps

#### Back pressure flap in vertical wall