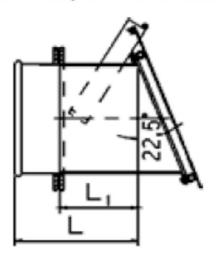

| 7943936 |
| 500      | QF         | 7943937 |
| 560      | QF         | 7943938 |
| 630      | QF         | 7943939 |
| 200      | FL         | 7943940 |
| 250      | FL         | 7943941 |
| 315      | FL         | 7943942 |
| 350      | FL         | 7943943 |
| 400      | FL         | 7943944 |
| 450      | FL         | 7943945 |
| 500      | FL         | 7943946 |
| 560      | FL         | 7943947 |
| 630      | FL         | 7943948 |
| 710      | FL         | 7943949 |
| 200      | Spiro      | 5502898 |
| 250      | Spiro      | 5502899 |
| 350      | Spiro      | 5502901 |
| 400      | Spiro      | 5502902 |
| 450      | Spiro      | 5502903 |
| 500      | Spiro      | 5502904 |
| 560      | Spiro      | 5502905 |



# Back Pressure Flaps

#### Back pressure flap in vertical wall