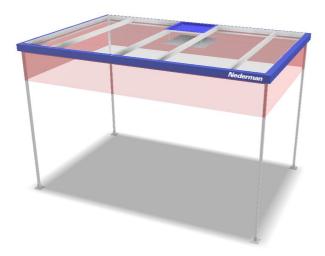

#### Configurable local containment hood for fume extraction in weld cells.

The Nederman Modular Hood is designed to manage welding fumes in both manual and automated welding. It captures fumes at the source for safe extraction to the dust collection system, preventing their spread and enhancing worker safety while reducing maintenance costs. This approach is more efficient and costeffective than traditional methods, as it reduces the required total air volume.

- Effective capture with baffled exhaust design for optimal airflow and spark deterrence.
- Configurable modular construction with 5' (1.5 m) length and width increments suits various welding areas.
- Low profile design fits tightly, minimizing additional workspace footprin
- Ergonomic with a clear Transparent Polygal® roof, improving visibility without added lighting.
- Flexible installation options, adjustable leg height, outlet choice, and duct connection size.