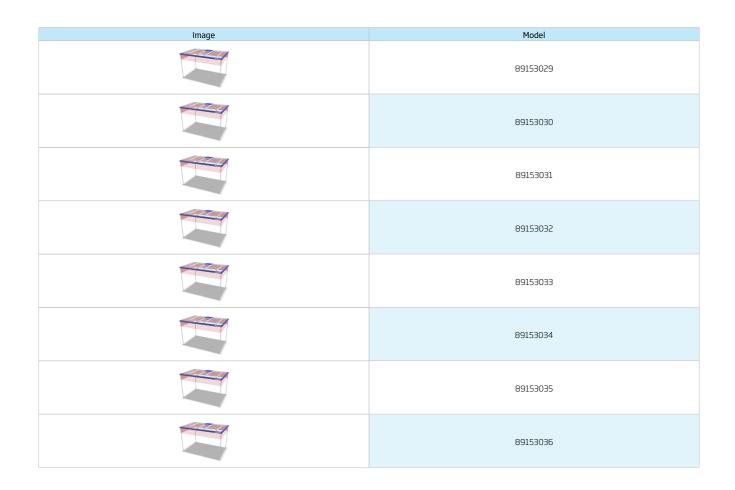

### Modular Hood

|   | Accessory                                            | Part No  |
|---|------------------------------------------------------|----------|
|   | Weld Curtain 48"x150'                                | 89153037 |
| * | Baffle Kit for 8" to 20" duct - blank no outlet hole | 89153038 |