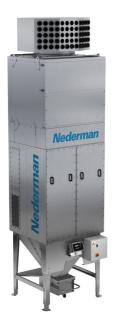

Self-contained, cartridge dust collectors for ambient air cleaning

MCP-12S-APT, High version

The MCP-12S-APT Air Purification Tower (APT) is an innovative solution for ambient clean air in factories with welding fumes or suspended dust. It can be used as a standalone unit or in a network of units, depending on the workshop's size and layout. It is ideal for situations where source capture is impractical or insufficient for comprehensive air cleaning.

- Compact and efficient design.
- Twelve high-capacity, patented cartridge filters with fire-retardant, Nanofiber media increase efficiency, reduce energy consumption, extend filter life, and shrink footprint by 20% compared to previous generations.
- Flexible and adaptable configuration.

  Low and High models with 60 individually adjustable nozzles can cover simple and complex arrangements. The High model has a clean air return header that can rotate 360° and extend in height, allowing the unit to deliver air in optimal airflow patterns in complex environments.
- Powerful and quiet fan.
   A robust and reliable Combifab-F series fan, enclosed in a sound attenuation chamber, keeps sound levels below 72 dB(A).
- Integrated, user-friendly controller.
   Operates fan and filter cleaning, with clear visualization of device status. It also has remote/start-stop signals and timers to automate operation. Each model can have a Variable Frequency Drive (VFD) for enhanced airflow control and energy efficiency.
- Simple and convenient installation and maintenance.
   Delivered as three pre-mounted and pre-wired components, and once installed, has single-side access to all vital unit components. A large dust bin ensures extended maintenance intervals.