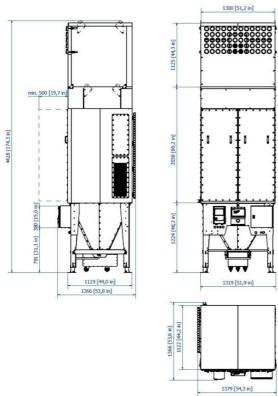

| Duct piece for room cleaning Ø710 (28 inch)          | 7945520  |





Dimensions MCP-12S-APT LOW version





Dimensions MCP-12S-APT HIGH version