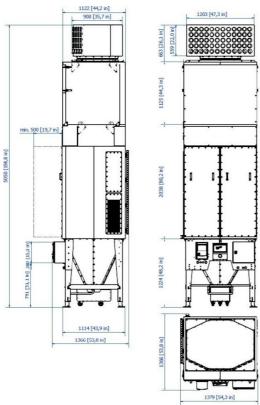

| Duct piece for room cleaning Ø710 (28 inch)          | 7945520  |





Dimensions MCP-12S-APT LOW version





Dimensions MCP-12S-APT HIGH version