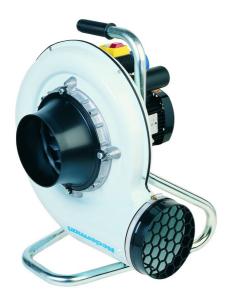

Nederman portable Fans are simple and powerful ventilation units for service, repairs and other temporary work. Ideal as an extractor for welding fumes, steam, dust or for providing fresh air during work in confined and enclosed spaces. A compact and easy-to-use fan with inlet and outlet connections, makes a flexible and versatile unit with a wide range of applications.

- Compact
- Easy to use
- Stand included, wheel set as accessory
- On/off switch and motor protector included

| Product name               | Fan N24 Portable Fan                                   |  |
|----------------------------|--------------------------------------------------------|--|
| Noise level (dB(A))        | 61 at 1200 m3/h                                        |  |
| Installation               | [Indoor], [Outdoor]                                    |  |
| Material                   | Galvanised sheet steel<br>Impeller: Die cast aluminium |  |
| Airflow (CFM)              | 883                                                    |  |
| Capacity (max airflow cfm) | 900                                                    |  |
| Power Voltage (V)          | 120                                                    |  |
| Frequency (Hz)             | 60                                                     |  |
| No of phases               | 1                                                      |  |
| Electric plug              | [us]                                                   |  |
| Amperage (A)               | 5,7                                                    |  |
| Weight (lbs)               | 37                                                     |  |
| Power (Hp)                 | 1.0 (0.75 Kw)                                          |  |