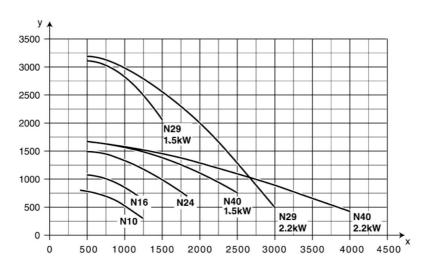

|
| Weight (lbs)               | 37                                                     |  |
| Power (Hp)                 | 1.0 (0.75 Kw)                                          |  |

 $\epsilon$ 



| Description                                 | [model]  |
|---------------------------------------------|----------|
| Portable Fan N24, with NEMA 5-15 power plug | 14512422 |



| [accessory]                          | [partno] |
|--------------------------------------|----------|
| Hose and nozzle kit for portable fan | 14346590 |
| Wheels set for portable fan N16/N24  | 14371707 |
| PVC hose. Ø100mm. I=5m               | 10500427 |
| PVC-hose. Ø125mm. I=5m.              | 10500527 |
| PVC-hose, Ø150mm. I=5m.              | 10500627 |
| PVC-hose Ø 160mm. I=5m               | 10511026 |





X: airflow, m³/h Y: static pressure Pa