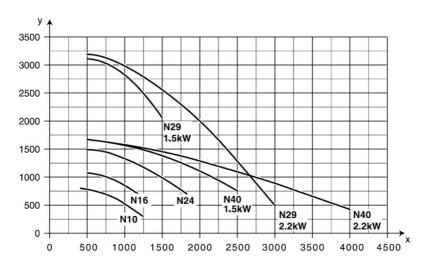

-------|
| Portable Fan N24, with CEE 7/4 power plug | 14511322 |



| [accessory] |                                                               | [partno] |
|-------------|---------------------------------------------------------------|----------|
|             | Hose (5m Ø160 + 5m Ø100) & nozzle (14501226) for portable fan | 14346590 |
|             | Wheels set for portable fan N16/N24                           | 14371707 |
|             | PVC hose. Ø100mm. I=5m                                        | 10500427 |
|             | PVC-hose. Ø125mm. I=5m.                                       | 10500527 |
|             | PVC-hose. Ø150mm. I=5m.                                       | 10500627 |
|             | PVC-hose Ø 160mm. l=5m                                        | 10511026 |





X: airflow, m³/h Y: static pressure Pa