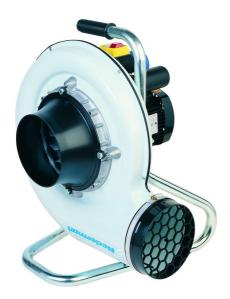

Nederman portable fans are simple and powerful ventilation units for service, repairs and other temporary work. Ideal as an extractor for welding fumes, steam, dust or for providing fresh air during work in confined and enclosed spaces. A compact and easy-to-use fan which, in combination with inlet and outlet connections, makes a flexible and versatile unit with a wide range of applications.

Note! The fan must not be used in an environment with danger of explosion or for transport of inflammable or explosive gases

- Compact
- Easy to use
- · Stand included, wheel set as accessory
- On/off switch and motor protector included

| Product name        | Fan N24 Portable Fan                                             |  |
|---------------------|------------------------------------------------------------------|--|
| Noise level (dB(A)) | 61 at 1200 m3/h                                                  |  |
| Installation        | [Indoor], [Outdoor]                                              |  |
| Material            | Fan casings: Galvanised sheet steel Impeller: Die cast aluminium |  |
| Airflow (m³/h)      | 1500                                                             |  |
| Power Voltage (V)   | 230                                                              |  |
| Frequency (Hz)      | 50                                                               |  |
| No of phases        | 1                                                                |  |
| Electric plug       | Euro (CEE 7/2 P+E)                                               |  |
| Amperage (A)        | 6,5                                                              |  |
| Weight (kg)         | 17                                                               |  |
| Power (kW)          | 0,75                                                             |  |