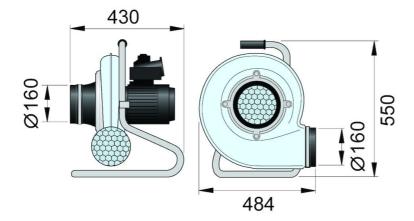

| Product name        | Fan N24 Portable Fan                                             |  |
|---------------------|------------------------------------------------------------------|--|
| Noise level (dB(A)) | 61 at 1200 m3/h                                                  |  |
| Installation        | [Indoor], [Outdoor]                                              |  |
| Material            | Fan casings: Galvanised sheet steel Impeller: Die cast aluminium |  |
| Airflow (m³/h)      | 1500                                                             |  |
| Power Voltage (V)   | 230                                                              |  |
| Frequency (Hz)      | 50                                                               |  |
| No of phases        | 1                                                                |  |
| Electric plug       | Euro (CEE 7/2 P+E)                                               |  |
| Amperage (A)        | 6,5                                                              |  |
| Weight (kg)         | 17                                                               |  |
| Power (kW)          | 0,75                                                             |  |