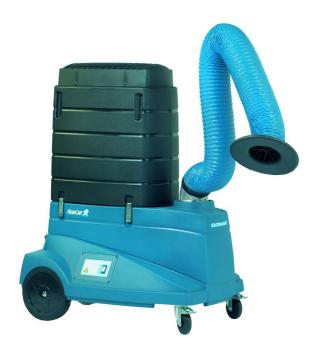

#### Easy to use mobile filter unit for extraction of foul smells

FilterCart Carbon mobile filter unit is specially designed for extraction of odours. FilterCart Carbon includes Extraction Arm Standard and can be equipped with HEPA filter for maximum efficiency. applications: solvents, fumes and other gas contaminants.

- Easy to manouver
- HEPA 13 filter optional available
- · Carbon filter for organic vapors

| Product name                  | FilterCart Carbon                                                                                                     |  |
|-------------------------------|-----------------------------------------------------------------------------------------------------------------------|--|
| Noise level (dB(A))           | 73                                                                                                                    |  |
| Protection class              | IP42                                                                                                                  |  |
| Installation                  | [Indoor]                                                                                                              |  |
| Material                      | Housing in roto moulded plastic.<br>Extraction arm in PVC hose and<br>aluminium frame. Fan in steel<br>and aluminium. |  |
| Suitable for combustible dust | False                                                                                                                 |  |
| Material recycling (% weight) | 99                                                                                                                    |  |
| Extraction arm diameter (mm)  | 160                                                                                                                   |  |
| Airflow (m³/h)                | 700 - 900                                                                                                             |  |
| Power Voltage (V)             | 230                                                                                                                   |  |
| Frequency (Hz)                | 50                                                                                                                    |  |
| No of phases                  | 1<br>2<br>1                                                                                                           |  |
| Arm length (m)                |                                                                                                                       |  |
| Number of filter elements     |                                                                                                                       |  |
| Filter material               | Active Carbon                                                                                                         |  |
| Electric plug                 | [euro]                                                                                                                |  |
| Weight (kg)                   | 82                                                                                                                    |  |
| Filter cleaning method        | [OneWayFilter]                                                                                                        |  |
| Power (kW)                    | 0,55                                                                                                                  |  |