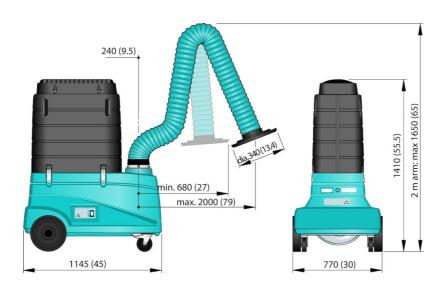

- Easy to manouver
- HEPA 13 filter optional available
- · Carbon filter for organic vapors

| Product name                  | FilterCart Carbon                                                                                                     |  |
|-------------------------------|-----------------------------------------------------------------------------------------------------------------------|--|
| Noise level (dB(A))           | 73                                                                                                                    |  |
| Protection class              | IP42                                                                                                                  |  |
| Installation                  | [Indoor]                                                                                                              |  |
| Material                      | Housing in roto moulded plastic.<br>Extraction arm in PVC hose and<br>aluminium frame. Fan in steel<br>and aluminium. |  |
| Suitable for combustible dust | False                                                                                                                 |  |
| Material recycling (% weight) | 99                                                                                                                    |  |
| Extraction arm diameter (mm)  | 160                                                                                                                   |  |
| Airflow (m³/h)                | 700 - 900                                                                                                             |  |
| Power Voltage (V)             | 230                                                                                                                   |  |
| Frequency (Hz)                | 50                                                                                                                    |  |
| No of phases                  | 1<br>2<br>1                                                                                                           |  |
| Arm length (m)                |                                                                                                                       |  |
| Number of filter elements     |                                                                                                                       |  |
| Filter material               | Active Carbon                                                                                                         |  |
| Electric plug                 | [euro]                                                                                                                |  |
| Weight (kg)                   | 82                                                                                                                    |  |
| Filter cleaning method        | [OneWayFilter]                                                                                                        |  |
| Power (kW)                    | 0,55                                                                                                                  |  |