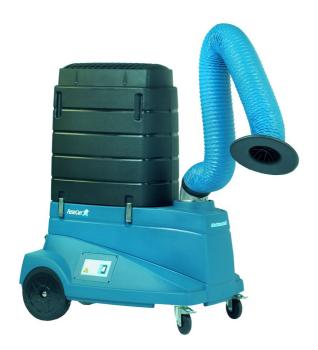

#### Easy to use mobile filter unit for extraction of foul smells

FilterCart Carbon mobile filter unit is specially designed for extraction of odours. FilterCart Carbon includes Extraction Arm Standard and can be equipped with HEPA filter for maximum efficiency. applications: solvents, fumes and other gas contaminants.

- Easy to maneuver
- HEPA 13 filter optional available
- Carbon filter for organic vapors

| Product name                  | FilterCart Carbon                                                                                                     |  |
|-------------------------------|-----------------------------------------------------------------------------------------------------------------------|--|
| Noise level (dB(A))           | 73                                                                                                                    |  |
| Protection class              | IP42                                                                                                                  |  |
| Installation                  | [Indoor]                                                                                                              |  |
| Material                      | Housing in roto moulded plastic.<br>Extraction arm in PVC hose and<br>aluminium frame. Fan in steel<br>and aluminium. |  |
| Suitable for combustible dust | False                                                                                                                 |  |
| Material recycling (% weight) | 99                                                                                                                    |  |
| Extraction arm diameter (in)  | 6                                                                                                                     |  |
| Airflow (CFM)                 | 353                                                                                                                   |  |
| Arm length (ft)               | 7                                                                                                                     |  |
| Filter type                   | [cartridge]                                                                                                           |  |
| Filter material               | Active Carbon                                                                                                         |  |
| Electric plug                 | [us]                                                                                                                  |  |
| Weight (lbs)                  | 181                                                                                                                   |  |
| Power (Hp)                    | 0.75 (0.55 Kw)                                                                                                        |  |