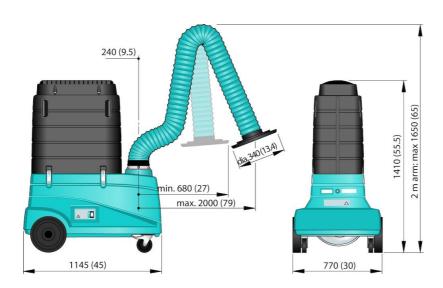

- Easy to maneuver
- HEPA 13 filter optional available
- Carbon filter for organic vapors

| Product name                  | FilterCart Carbon                                                                                                     |  |
|-------------------------------|-----------------------------------------------------------------------------------------------------------------------|--|
| Noise level (dB(A))           | 73                                                                                                                    |  |
| Protection class              | IP42                                                                                                                  |  |
| Installation                  | [Indoor]                                                                                                              |  |
| Material                      | Housing in roto moulded plastic.<br>Extraction arm in PVC hose and<br>aluminium frame. Fan in steel<br>and aluminium. |  |
| Suitable for combustible dust | False                                                                                                                 |  |
| Material recycling (% weight) | 99                                                                                                                    |  |
| Extraction arm diameter (in)  | 6                                                                                                                     |  |
| Airflow (CFM)                 | 353                                                                                                                   |  |
| Arm length (ft)               | 7                                                                                                                     |  |
| Filter type                   | [cartridge]                                                                                                           |  |
| Filter material               | Active Carbon                                                                                                         |  |
| Electric plug                 | [us]                                                                                                                  |  |
| Weight (lbs)                  | 181                                                                                                                   |  |
| Power (Hp)                    | 0.75 (0.55 Kw)                                                                                                        |  |