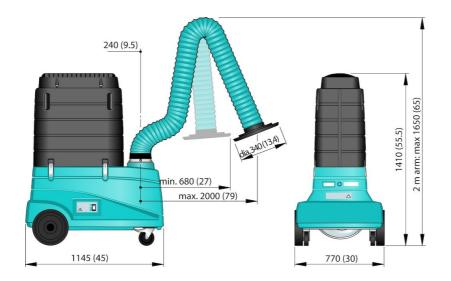

- Easy to manouver
- HEPA 13 filter optional available
- Carbon filter for organic vapors

| Product name                  | FilterCart Carbon                                                                                                     |
|-------------------------------|-----------------------------------------------------------------------------------------------------------------------|
|                               |                                                                                                                       |
| Noise level (dB(A))           | 73                                                                                                                    |
| Protection class              | IP42                                                                                                                  |
| Installation                  | [Indoor]                                                                                                              |
| Material                      | Housing in roto moulded plastic.<br>Extraction arm in PVC hose and<br>aluminium frame. Fan in steel<br>and aluminium. |
| Suitable for combustible dust | False                                                                                                                 |
| Material recycling (%)        | 99                                                                                                                    |
| Extraction arm diameter (mm)  | 160                                                                                                                   |
| Airflow (m³/h)                | 700 - 900                                                                                                             |
| Arm length (m)                | 2                                                                                                                     |
| Frequency (Hz)                | 50                                                                                                                    |
| No of phases                  | 1                                                                                                                     |
| Number of filter elements     | 1                                                                                                                     |
| Filter material               | Active Carbon                                                                                                         |
| Weight (kg)                   | 82                                                                                                                    |
| Filter cleaning method        | One way filter                                                                                                        |
| Power (kW)                    | 0,55                                                                                                                  |