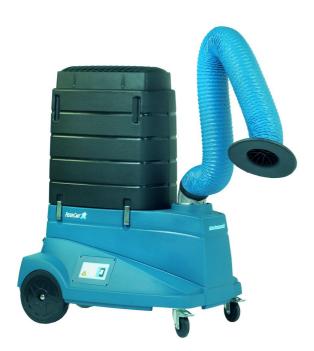

#### Easy to use mobile filter unit for extraction of foul smells

FilterCart Carbon mobile filter unit is specially designed for extraction of odours. FilterCart Carbon includes Extraction Arm Standard and can be equipped with HEPA filter for maximum efficiency. applications: solvents, fumes and other gas contaminants.

- Easy to manouver
- HEPA 13 filter optional available
- Carbon filter for organic vapors

| Product name                  | FilterCart Carbon                                                                                                     |
|-------------------------------|-----------------------------------------------------------------------------------------------------------------------|
|                               |                                                                                                                       |
| Noise level (dB(A))           | 73                                                                                                                    |
| Protection class              | IP42                                                                                                                  |
| Installation                  | [Indoor]                                                                                                              |
| Material                      | Housing in roto moulded plastic.<br>Extraction arm in PVC hose and<br>aluminium frame. Fan in steel<br>and aluminium. |
| Suitable for combustible dust | False                                                                                                                 |
| Material recycling (%)        | 99                                                                                                                    |
| Extraction arm diameter (mm)  | 160                                                                                                                   |
| Airflow (m³/h)                | 700 - 900                                                                                                             |
| Arm length (m)                | 2                                                                                                                     |
| Frequency (Hz)                | 50                                                                                                                    |
| No of phases                  | 1                                                                                                                     |
| Number of filter elements     | 1                                                                                                                     |
| Filter material               | Active Carbon                                                                                                         |
| Weight (kg)                   | 82                                                                                                                    |
| Filter cleaning method        | One way filter                                                                                                        |
| Power (kW)                    | 0,55                                                                                                                  |