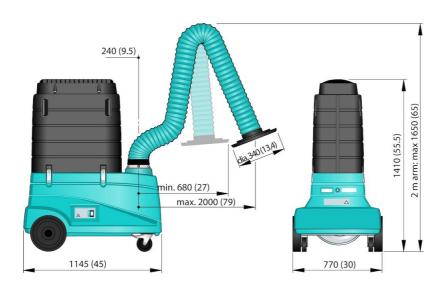

- Easy to manouver
- HEPA 13 filter optional available
- · Carbon filter for organic vapors

| Product name                  | FilterCart Carbon                                                                                                             |  |
|-------------------------------|-------------------------------------------------------------------------------------------------------------------------------|--|
| Noise level (dB(A))           | 73 IP42 [Indoor] Housing in roto moulded plastic. Extraction arm in PVC hose and aluminium frame. Fan in steel and aluminium. |  |
| Protection class              |                                                                                                                               |  |
| Installation                  |                                                                                                                               |  |
| Material                      |                                                                                                                               |  |
| Suitable for combustible dust | False                                                                                                                         |  |
| Material recycling (% weight) | 99                                                                                                                            |  |
| Extraction arm diameter (mm)  | 160                                                                                                                           |  |
| Airflow (m³/h)                | 700 - 900                                                                                                                     |  |
| Power Voltage (V)             | 230                                                                                                                           |  |
| Frequency (Hz)                | 50                                                                                                                            |  |
| No of phases                  | 1                                                                                                                             |  |
| Arm length (m)                | 2                                                                                                                             |  |
| Number of filter elements     | 1                                                                                                                             |  |
| Filter material               | Active Carbon                                                                                                                 |  |
| Electric plug                 | Euro (CEE 7/2 P+E)                                                                                                            |  |
| Weight (kg)                   | 82                                                                                                                            |  |
| Filter cleaning method        | [OneWayFilter]                                                                                                                |  |
| Power (kW)                    | 0,55                                                                                                                          |  |