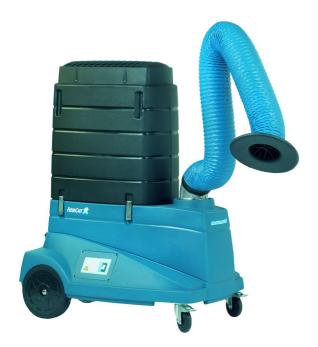

#### Easy to use mobile filter unit for light to medium welding applications

FilterCart Carbon mobile filter unit is specially designed for extraction of odours. FilterCart Carbon includes Extraction Arm Standard and can be equipped with HEPA filter for maximum efficiency. applications: solvents, fumes and other gas contaminants.

- Easy to manouver
- HEPA 13 filter optional available
- · Carbon filter for organic vapors

| Product name                  | FilterCart Carbon                                                                                                             |  |
|-------------------------------|-------------------------------------------------------------------------------------------------------------------------------|--|
| Noise level (dB(A))           | 73 IP42 [Indoor] Housing in roto moulded plastic. Extraction arm in PVC hose and aluminium frame. Fan in steel and aluminium. |  |
| Protection class              |                                                                                                                               |  |
| Installation                  |                                                                                                                               |  |
| Material                      |                                                                                                                               |  |
| Suitable for combustible dust | False                                                                                                                         |  |
| Material recycling (% weight) | 99                                                                                                                            |  |
| Extraction arm diameter (mm)  | 160                                                                                                                           |  |
| Airflow (m³/h)                | 700 - 900                                                                                                                     |  |
| Power Voltage (V)             | 230                                                                                                                           |  |
| Frequency (Hz)                | 50                                                                                                                            |  |
| No of phases                  | 1                                                                                                                             |  |
| Arm length (m)                | 2                                                                                                                             |  |
| Number of filter elements     | 1                                                                                                                             |  |
| Filter material               | Active Carbon                                                                                                                 |  |
| Electric plug                 | Euro (CEE 7/2 P+E)                                                                                                            |  |
| Weight (kg)                   | 82                                                                                                                            |  |
| Filter cleaning method        | [OneWayFilter]                                                                                                                |  |
| Power (kW)                    | 0,55                                                                                                                          |  |