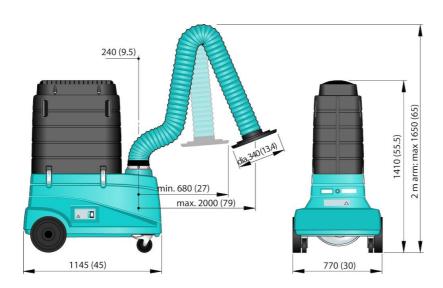

- Easy to maneuver
- HEPA 13 filter optional available
- Carbon filter for organic vapors

| Product name                  | FilterCart Carbon                                                                                                     |
|-------------------------------|-----------------------------------------------------------------------------------------------------------------------|
| Noise level (dB(A))           | 73                                                                                                                    |
| Protection class              | IP42                                                                                                                  |
| Installation                  | Indoor                                                                                                                |
| Material                      | Housing in roto moulded plastic.<br>Extraction arm in PVC hose and<br>aluminium frame. Fan in steel<br>and aluminium. |
| Suitable for combustible dust | False                                                                                                                 |
| Material recycling (%)        | 99                                                                                                                    |
| Extraction arm diameter (in)  | 6                                                                                                                     |
| Airflow (CFM)                 | 353                                                                                                                   |
| Arm length (ft)               | 7                                                                                                                     |
| Power Voltage (V)             | 230                                                                                                                   |
| Frequency (Hz)                | 50                                                                                                                    |
| No of phases                  | 1                                                                                                                     |
| Filter type                   | Cartridge                                                                                                             |
| Number of filter elements     | 1                                                                                                                     |
| Filter material               | Active Carbon                                                                                                         |
| Weight (lbs)                  | 181                                                                                                                   |
| Filter cleaning method        | One way filter                                                                                                        |
| Power (Hp)                    | 0.75 (0.55 Kw)                                                                                                        |