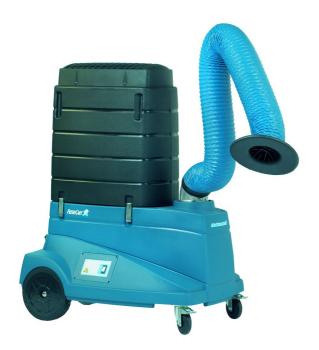

#### Easy to use mobile filter unit for extraction of foul smells

FilterCart Carbon mobile filter unit is specially designed for extraction of odours. FilterCart Carbon includes Extraction Arm Standard and can be equipped with HEPA filter for maximum efficiency. applications: solvents, fumes and other gas contaminants.

- Easy to maneuver
- HEPA 13 filter optional available
- Carbon filter for organic vapors

| Product name                  | FilterCart Carbon                                                                                                     |
|-------------------------------|-----------------------------------------------------------------------------------------------------------------------|
| Noise level (dB(A))           | 73                                                                                                                    |
| Protection class              | IP42                                                                                                                  |
| Installation                  | Indoor                                                                                                                |
| Material                      | Housing in roto moulded plastic.<br>Extraction arm in PVC hose and<br>aluminium frame. Fan in steel<br>and aluminium. |
| Suitable for combustible dust | False                                                                                                                 |
| Material recycling (%)        | 99                                                                                                                    |
| Extraction arm diameter (in)  | 6                                                                                                                     |
| Airflow (CFM)                 | 353                                                                                                                   |
| Arm length (ft)               | 7                                                                                                                     |
| Power Voltage (V)             | 230                                                                                                                   |
| Frequency (Hz)                | 50                                                                                                                    |
| No of phases                  | 1                                                                                                                     |
| Filter type                   | Cartridge                                                                                                             |
| Number of filter elements     | 1                                                                                                                     |
| Filter material               | Active Carbon                                                                                                         |
| Weight (lbs)                  | 181                                                                                                                   |
| Filter cleaning method        | One way filter                                                                                                        |
| Power (Hp)                    | 0.75 (0.55 Kw)                                                                                                        |