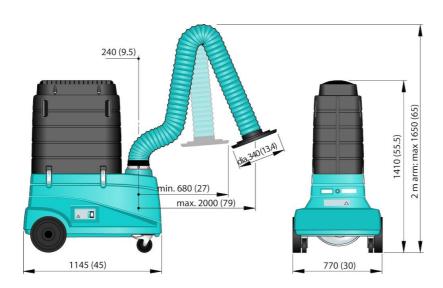

#### Easy to use mobile filter unit for extraction of foul smells

FilterCart Carbon mobile filter unit is specially designed for extraction of odours. FilterCart Carbon includes Extraction Arm Standard and can be equipped with HEPA filter for maximum efficiency. applications: solvents, fumes and other gas contaminants.

- Easy to maneuver
- HEPA 13 filter optional available
- Carbon filter for organic vapors.

| Product name                  | FilterCart Carbon                                                                                                     |
|-------------------------------|-----------------------------------------------------------------------------------------------------------------------|
| Noise level (dB(A))           | 73                                                                                                                    |
| Protection class              | IP42                                                                                                                  |
| Installation                  | Indoor                                                                                                                |
| Material                      | Housing in roto moulded plastic.<br>Extraction arm in PVC hose and<br>aluminium frame. Fan in steel<br>and aluminium. |
| Suitable for combustible dust | False                                                                                                                 |
| Material recycling (% weight) | 99                                                                                                                    |
| Arm length (m)                | 2                                                                                                                     |
| No of phases                  | 1                                                                                                                     |
| Filter type                   | Cartridge                                                                                                             |
| Number of filter elements     | 1                                                                                                                     |
| Weight (kg)                   | 82                                                                                                                    |
| Filter cleaning method        | One way filter                                                                                                        |