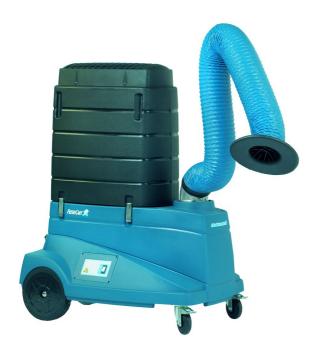

#### Easy to use mobile filter unit for extraction of foul smells

FilterCart Carbon mobile filter unit is specially designed for extraction of odours. FilterCart Carbon includes Extraction Arm Standard and can be equipped with HEPA filter for maximum efficiency. applications: solvents, fumes and other gas contaminants.

- Easy to maneuver
- HEPA 13 filter optional available
- Carbon filter for organic vapors.

| Product name                  | FilterCart Carbon                                                                                                     |
|-------------------------------|-----------------------------------------------------------------------------------------------------------------------|
| Noise level (dB(A))           | 73                                                                                                                    |
| Protection class              | IP42                                                                                                                  |
| Installation                  | Indoor                                                                                                                |
| Material                      | Housing in roto moulded plastic.<br>Extraction arm in PVC hose and<br>aluminium frame. Fan in steel<br>and aluminium. |
| Suitable for combustible dust | False                                                                                                                 |
| Material recycling (% weight) | 99                                                                                                                    |
| Arm length (m)                | 2                                                                                                                     |
| No of phases                  | 1                                                                                                                     |
| Filter type                   | Cartridge                                                                                                             |
| Number of filter elements     | 1                                                                                                                     |
| Weight (kg)                   | 82                                                                                                                    |
| Filter cleaning method        | One way filter                                                                                                        |