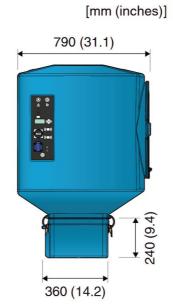

| Accessory                           | Part No  |
|-------|-------------------------------------|----------|
|       | Outlet with duct connection D=200mm | 12376749 |
| 03    | Sensor Clamp                        | 14372199 |
|       | Filter-PW-FB-13                     | 12332672 |
|       | Filter PWA-FB-15                    | 12371412 |
|       | HEPA filter H14 10m2 Filterbox      | 12376756 |
|       | HEPA filter H13 10m2 Filterbox      | 12376615 |
| Van 7 | Bags for Filterbox dust bin, 10pcs  | 12376618 |
|       | Twin Module blue                    | 12376801 |
|       | Filter NANO-FB-17                   | 12377251 |
|       | Filter PTFE-FB-13                   | 12377252 |





FilterBox Wall with N24 fan included



FilterBox Wall with N29 fan included



# 590 (42.3)



FilterBox wall without fan