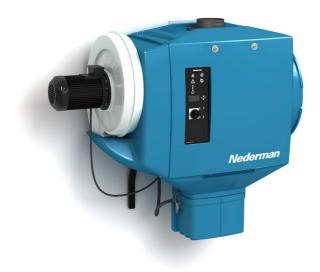

Automatically or manually cleaned for dust & fume applications.

FilterBox Wall can come with or without a fan attached. The models without a fan are suitable for installations with an external fan and fan contactor, and can be used with multiple FilterBox units. The unit is delivered with a wall bracket for easy installation. Depending on the model, the filter cartridge is either manually or automatically cleaned. For the manual model, there is an alarm indicating when the air flow is too low, and an operating hours meter. The model with automatic cleaning has an advanced filter control system that starts the cleaning process automatically when the air flow is too low. Additional protection from harmful particles given if a HEPA filter is installed.