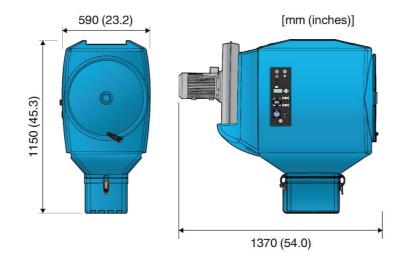

ilter class F9 (EN779), MERV 15 (ASHRAE 52.2)



|       | Accessory                           | Part No  |
|-------|-------------------------------------|----------|
|       | Outlet with duct connection D=200mm | 12376749 |
| 03    | Sensor Clamp                        | 14372199 |
|       | Filter-PW-FB-13                     | 12332672 |
|       | Filter PWA-FB-15                    | 12371412 |
|       | HEPA filter H14 10m2 Filterbox      | 12376756 |
|       | HEPA filter H13 10m2 Filterbox      | 12376615 |
| Van 7 | Bags for Filterbox dust bin, 10pcs  | 12376618 |
|       | Twin Module blue                    | 12376801 |
|       | Filter NANO-FB-17                   | 12377251 |
|       | Filter PTFE-FB-13                   | 12377252 |





FilterBox Wall with N24 fan included



FilterBox Wall with N29 fan included



# 590 (42.3)



FilterBox wall without fan