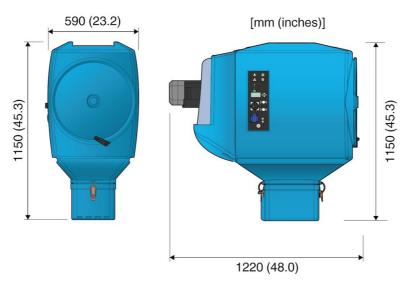

779), MERV 15 (ASHRAE 52.2)

\*\*\*\*\*Filter class F9 (EN779), MERV 15 (ASHRAE 52.2)



|       | Accessory                           | Part No  |
|-------|-------------------------------------|----------|
|       | Outlet with duct connection D=200mm | 12376749 |
| 03    | Sensor Clamp                        | 14372199 |
|       | Filter-PW-FB-13                     | 12332672 |
|       | Filter PWA-FB-15                    | 12371412 |
|       | HEPA filter H14 10m2 Filterbox      | 12376756 |
|       | HEPA filter H13 10m2 Filterbox      | 12376615 |
| Van 7 | Bags for Filterbox dust bin, 10pcs  | 12376618 |
|       | Twin Module blue                    | 12376801 |
|       | Filter NANO-FB-17                   | 12377251 |
|       | Filter PTFE-FB-13                   | 12377252 |





FilterBox Wall with N24 fan included



FilterBox Wall with N29 fan included



# 590 (42.3)



FilterBox wall without fan