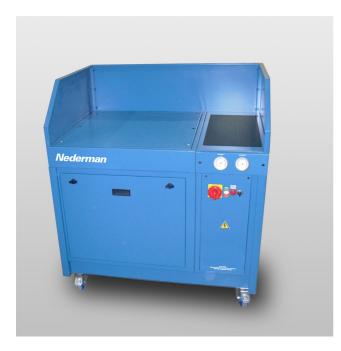

#### **Dust extraction table**

The FilterBench is a self-contained downdraft table and is available in three different sizes. The FilterBench is used for extraction and filtering of dust from materials like composite, plastic, fiberglass and wood arising from lighter processes such as sanding, de-burring, linishing, fettling, ingredient weighing etc. Easy to use and always with extraction at hand. The FilterBench should not be used in an environment with danger of explosions or for dust in explosive concentrations. The FilterBench should not be used for hot or spark generating processes such as welding fumes or metal grinding.

- · Easy to use and always with extraction at hand
- Pre-filter (G4) and HEPA-filter (H13) included as standard
- Simple on/off push button control making the product easy to understand and operate
- Fan inverter included as standard making it possible to optimize air flow and minimize energy consumption
- Castors with swivel and brake included as standard making the product easy and safe to move and position