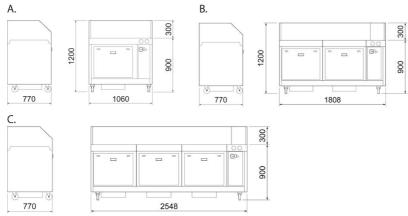

Functional description

A: FilterBench 23 B: FilterBench 46 C:FilterBench 69

| [image] | Description                         | Weight (kg) | Power (kW) | [model]  |
|---------|-------------------------------------|-------------|------------|----------|
|         | FilterBench 23, with HEPA filter    | 230         | 0,5        | 73003030 |
|         | FilterBench 23S, with HEPA filter   | 280         | 0,5        | 73003029 |
|         | FilterBench 46, with HEPA filter    | 340         | 1          | 73003031 |
|         | FilterBench 69, with HEPA filter    | 470         | 1,5        | 73003032 |
|         | FilterBench 23, with carbon filter  | 230         | 0,5        | 73000119 |
|         | FilterBench 23S, with Carbon filter | 280         | 0,5        | 73000538 |
|         | FilterBench 46, with carbon filter  | 340         | 1          | 73000120 |
|         | FilterBench 69, with carbon filter  | 470         | 1,5        | 73000121 |