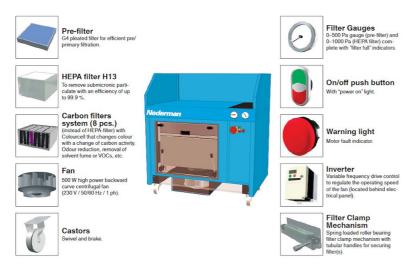

- · Easy to use and always with extraction at hand
- Pre-filter (G4) and HEPA-filter (H13) included as standard
- Simple on/off push button control making the product easy to understand and operate
- Fan inverter included as standard making it possible to optimize air flow and minimize energy consumption
- Castors with swivel and brake included as standard making the product easy and safe to move and position

| Product name          | FilterBench |
|-----------------------|-------------|
| Filter efficiency (%) | 99,9        |
| Power Voltage (V)     | 230         |
| Arm length (m)        |             |
| Mounting              | [mobile]    |